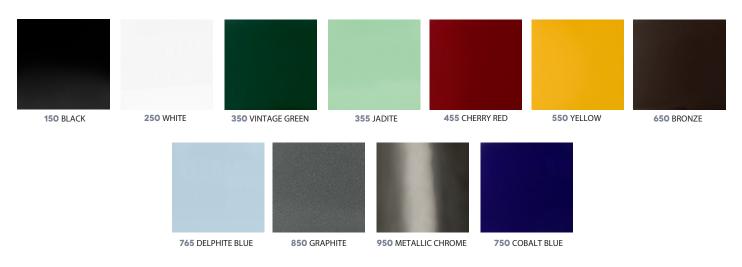

## PORCELAIN FINISHES

Applied by hand in our Florida-based manufacturing facility, multiple layers of porcelain enamel glass give our shades a unique high-gloss appearance and the protection they need in outdoor and commercial settings. Each solid steel shade is fired in a high-temperature oven, a process that forms a permanent bond between the porcelain and metal.

To complete their signature look, all porcelain shades feature a white interior and a black ring around theouter rim. A vast assortment of finish colors helps our shades adhere to any space's look.