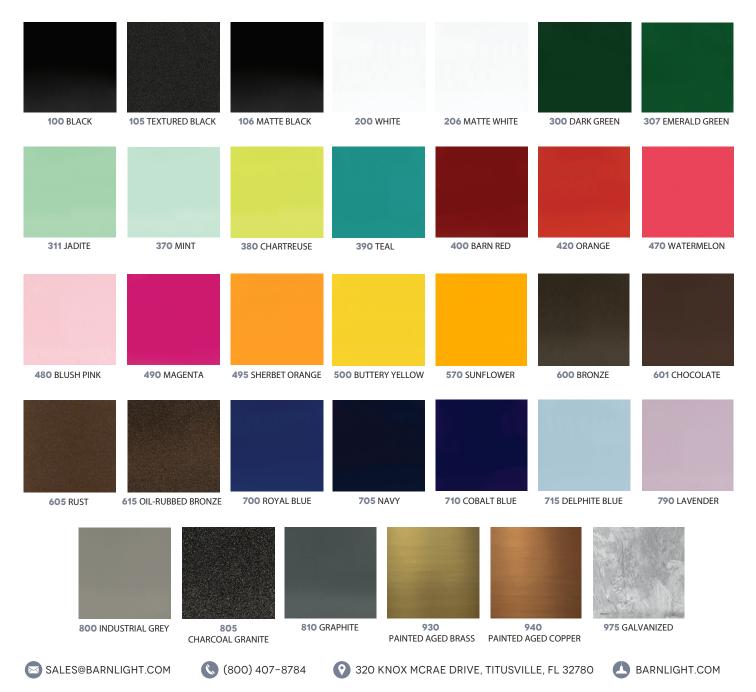

## POWDER COAT FINISHES

Ranging from bright and lively to more subdued colors, we offer powder coat finishes complementing every space. Finishes Textured Black, Rust, and Oil-Rubbed Bronze have a subtle textured look and feel. All powder coat finishes feature a white interior, apart from Painted Aged Copper, Painted Aged Brass and Galvanized. Additionally, Matte White includes a matte white interior finish.