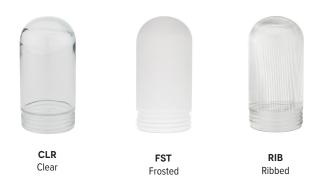

# **ACCESSORIES** TO IMPRESS

Different accessories completely alter the look and feel of a light. By selecting a durable cast guard and glass or a rugged wire cage, our lights take on a trendy industrial character. Not only are these accessories stylish, but they also protect the bulb in commercial or industrial settings!

## **GUARD OPTIONS**



## **GLASS OPTIONS**

Not Applicable with Halogen Lights



### **WIRE CAGE**

Not Applicable with Guard and Glass or Select Shade Styles



| HEIGHT (B) |
|------------|
| 2.7"       |
| 2.9"       |
| 3.2"       |
| 3.4"       |
| 3.7"       |
| 3.9"       |
| 4.2"       |
| 4.4"       |
| 4.7"       |
| 4.9"       |
| 5"         |
|            |

#### **ACRYLIC DIFFUSER**

Not Applicable with Guard and Glass, GU24 Sockets, or Select Shade Styles



\*Please contact Barn Light Electric with any questions regarding applicable shade sizes and light sources.