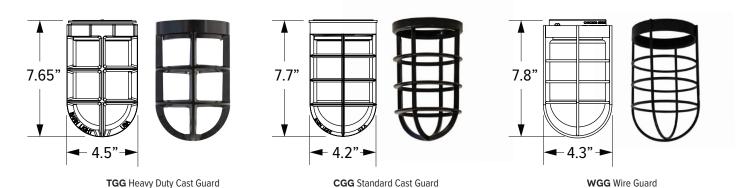

# **ACCESSORIES** TO IMPRESS

Different accessories completely alter the look and feel of a light. By selecting a durable cast guard and glass or a rugged wire cage, our lights take on a trendy industrial character. Not only are these accessories stylish, but they also protect the bulb in commercial or industrial settings!

## **GUARD OPTIONS**



## **GLASS OPTIONS**

Not Applicable with Halogen Lights



### **WIRE CAGE**

Not Applicable with Guard and Glass or Select Shade Styles



| HEIGHT (B) |
|------------|
| 2.7"       |
| 2.9"       |
| 3.2"       |
| 3.4"       |
| 3.7"       |
| 3.9"       |
| 4.2"       |
| 4.4"       |
| 4.7"       |
| 4.9"       |
| 5"         |
|            |

#### **ACRYLIC DIFFUSER**

Not Applicable with Guard and Glass, GU24 Sockets, or Select Shade Styles



\*Please contact Barn Light Electric with any questions regarding applicable shade sizes and light sources.