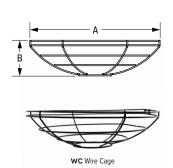

### **WIRE CAGE**

Not Applicable with Guard and Glass or Select Shade Styles

| HEIGHT (B) |
|------------|
| 2.7"       |
| 2.9"       |
| 3.2"       |
| 3.4"       |
| 3.7"       |
| 3.9"       |
| 4.2"       |
| 4.4"       |
| 4.7"       |
| 4.9"       |
| 5"         |
|            |