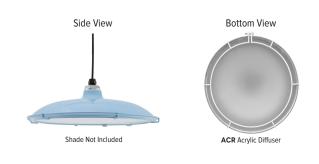

#### **ACRYLIC DIFFUSER**

Not Applicable with Guard and Glass, GU24 Sockets, or Select Shade Styles

\*Please contact Barn Light Electric with any questions regarding applicable shade sizes and light sources.