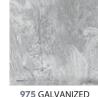

## POWDER COAT FINISHES

Ranging from bright and lively to more subdued colors, we offer finishes matching every space's needs! Our powder coat finishes are durable and capable of withstanding installation in outdoor settings and high-traffic commercial venues. Finishes 105-Textured Black, 605-Rust and 615-Oil-Rubbed Bronze have a subtle textured look and feel. With a powder coat finish, the Mig's interior and exterior will feature the same color.