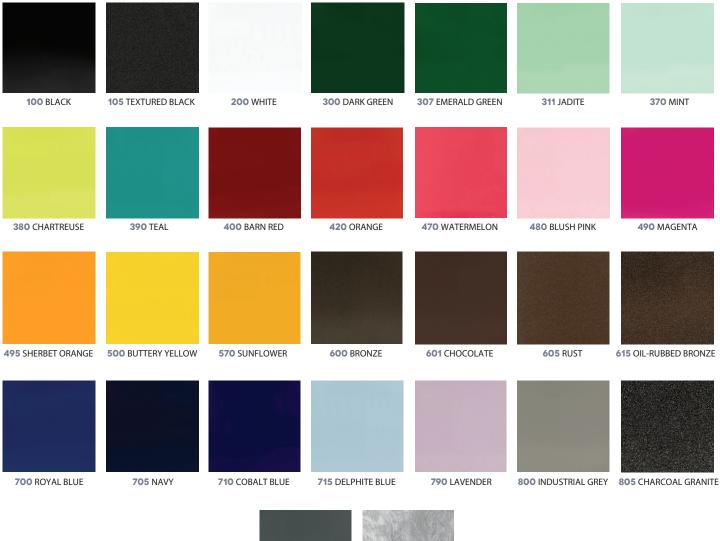

## POWDER COAT FINISHES

Ranging from bright and lively to more subdued colors, we offer finishes matching every space's needs! Our powder coat finishes are durable and capable of withstanding installation in outdoor settings and high-traffic commercial venues. Finishes 105-Textured Black, 605-Rust and 615-Oil-Rubbed Bronze have a subtle textured look and feel. With a powder coat finish, the Mig's interior and exterior will feature the same color.