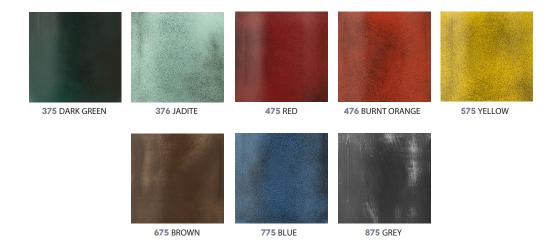

## SPRAY FINISHES

Another look for this pendant involves one of eight distinct spray finishes, ranging from colorful to more restrained options, being sprayed onto the Mig by hand. All spray-finished Migs feature a black interior.