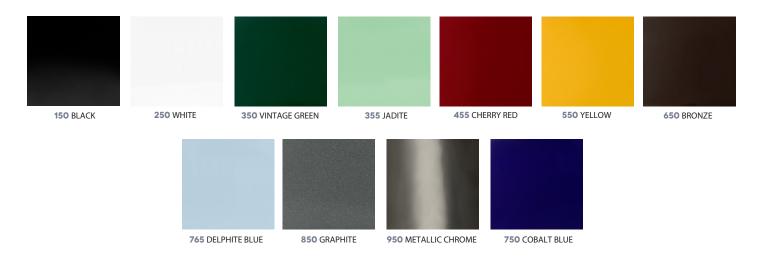

## PORCELAIN FINISHES

Applied by hand in our Florida-based manufacturing facility, multiple layers of porcelain enamel glass give our Migs a unique high-gloss appearance and the protection they need in outdoor and commercial settings. Each Mig is fired in a high-temperature oven, a process that forms a permanent bond between the porcelain and metal. All porcelain-finished Migs feature a black interior.