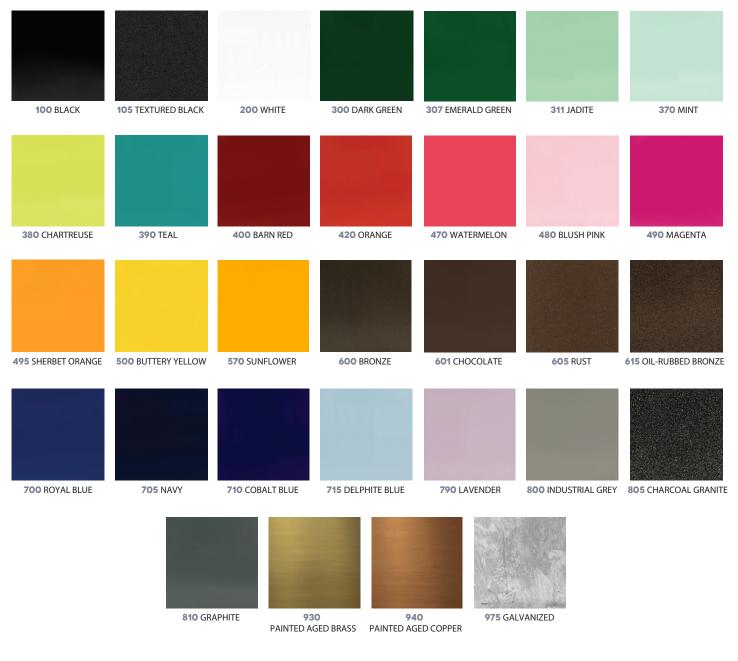

## POWDER COAT FINISHES

Ranging from bright and lively to more subdued colors, we offer finishes matching every space's needs! Our powder coat finishes are durable and capable of withstanding installation in outdoor settings and high-traffic commercial venues. Finishes 105-Textured Black, 605-Rust and 615-Oil-Rubbed Bronze have a subtle textured look and feel. With the exception of 920-Painted Aged Copper, 930-Painted Aged Brass and 975-Gavanized, all powder coated shades feature a white interior.