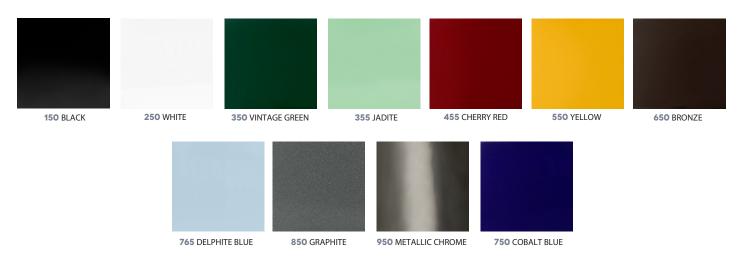

## PORCELAIN FINISHES

Applied by hand in our Florida-based manufacturing facility, multiple layers of porcelain enamel glass give our shades a unique high-gloss appearance and the protection they need in outdoor and commercial settings. Each solid steel shade is fired in a high-temperature oven, a process that forms a permanent bond between the porcelain and metal.

To complete their signature look, all porcelain shades feature a white interior and a black ring around theouter rim. A vast assortment of finish colors helps our shades adhere to any space's look.