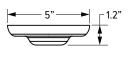

tem mountings allow installation in nearly every location — indoor and out. The sturdy metal stem protects the fixture's wiring and electrical components from the conditions they face in exterior settings and high-volume businesses. In spaces with vaulted ceilings, a hang straight canopy helps stem mount lighting hang at its natural angle, up to 25 degrees. Custom stem lengths are available upon request, please contact factory for additional information.

For smaller areas, our flush mount option offers the same benefits as stem mount lighting but with a space-saving, ceiling-hugging design!







CODE LENGTH (L) ST706 6" ST712 12" **ST718** ST724 24" ST736 36" ST742 42" ST748 48"

## **FLUSH MOUNT (FM)**



## **ALTERNATE STEM MOUNT CANOPY OPTIONS**







**HEAVY DUTY CANOPY** (HDSMC)



MINIMALIST STEM MOUNT CANOPY