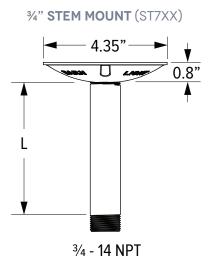

## **STEM & FLUSH MOUNT PENDANTS**

With their inherent durability and slightly more formal aesthetic, stem mountings allow installation in nearly every location — indoor and out. The sturdy metal stem protects the fixture's wiring and electrical components from the conditions they face in exterior settings and high-volume businesses. In spaces with vaulted ceilings, a hang straight canopy helps stem mount lighting hang at its natural angle, up to 25 degrees. Custom stem lengths are available upon request, please contact factory for additional information.