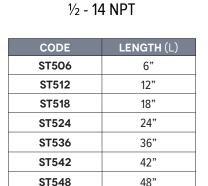

## **STEM & FLUSH MOUNT PENDANTS**

With their inherent durability and slightly more formal aesthetic, stem mountings allow installation in nearly every location — indoor and out. The sturdy metal stem protects the fixture's wiring and electrical components from the conditions they face in exterior settings and high-volume businesses. In spaces with vaulted ceilings, a hang straight canopy helps stem mount lighting hang at its natural angle, up to 25 degrees. Custom stem lengths are available upon request, please contact factory for additional information.