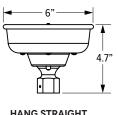

## **STEM & FLUSH MOUNT PENDANTS**

With their inherent durability and slightly more formal aesthetic, stem mountings allow installation in nearly every location — indoor and out. The sturdy metal stem protects the fixture's wiring and electrical components from the conditions they face in exterior settings and high-volume businesses. In spaces with vaulted ceilings, a hang straight canopy helps stem mount lighting hang at its natural angle, up to 25 degrees. Custom stem lengths are available upon request, please contact factory for additional information.