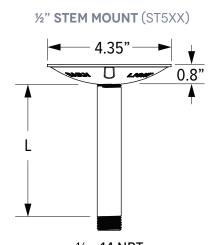

## **STEM & FLUSH MOUNT PENDANTS**

With their inherent durability and slightly more formal aesthetic, stem mountings allow installation in nearly every location — indoor and out. The sturdy metal stem protects the fixture's wiring and electrical components from the conditions they face in exterior settings and high-volume businesses. In spaces with vaulted ceilings, a hang straight canopy helps stem mount lighting hang at its natural angle, up to 25 degrees. Custom stem lengths are available upon request, please contact factory for additional information.