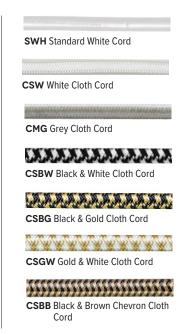

## **CORD HUNG PENDANTS**

Numerous cord options contribute additional style to our pendant lights. Colorful options add playfulness and personality to the pendant's aesthetic while black and white cords take on a more subdued role in the fixture's design. Certain cords receive a rating for "damp" locations — meaning they can be exposed to moisture in the air but not direct contact with water. Other cords are limited to interior spaces. Cord-hung pendants include 7' of standard cord or 5' of cotton cord, +/- for socket orientation.







## **UL/CSA LISTED CORD OPTIONS**

Damp or Dry Locations





## NON-CSA LISTED CORD OPTIONS

**Dry Locations Only**