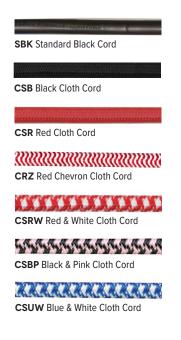

## **CORD HUNG PENDANTS**

Numerous cord options contribute additional style to our pendant lights. Colorful options add playfulness and personality to the pendant's aesthetic while black and white cords take on a more subdued role in the fixture's design. Certain cords receive a rating for "damp" locations — meaning they can be exposed to moisture in the air but not direct contact with water. Other cords are limited to interior spaces. Cord-hung pendants include 7' of standard cord or 5' of cotton cord, +/- for socket orientation.

## **UL/CSA LISTED CORD OPTIONS**

Damp or Dry Locations

## NON-CSA LISTED CORD OPTIONS

**Dry Locations Only** 