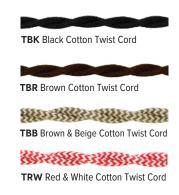

## **CORD HUNG PENDANTS**

Numerous cord options contribute additional style to our pendant lights. Colorful options add playfulness and personality to the pendant's aesthetic while black and white cords take on a more subdued role in the fixture's design. Certain cords receive a rating for "damp" locations — meaning they can be exposed to moisture in the air but not direct contact with water. Other cords are limited to interior spaces. Cord-hung pendants include 7' of standard cord or 5' of cotton cord, +/- for socket orientation.







## **UL/CSA LISTED CORD OPTIONS**

Damp or Dry Locations





## NON-CSA LISTED CORD OPTIONS

**Dry Locations Only**