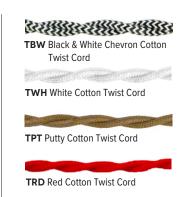

## **CORD HUNG PENDANTS**

Numerous cord options contribute additional style to our pendant lights. Colorful options add playfulness and personality to the pendant's aesthetic while black and white cords take on a more subdued role in the fixture's design. Certain cords receive a rating for "damp" locations — meaning they can be exposed to moisture in the air but not direct contact with water. Other cords are limited to interior spaces. Cord-hung pendants include 7' of standard cord or 5' of cotton cord, +/- for socket orientation.







## **UL/CSA LISTED CORD OPTIONS**

Damp or Dry Locations





## NON-CSA LISTED CORD OPTIONS

**Dry Locations Only**