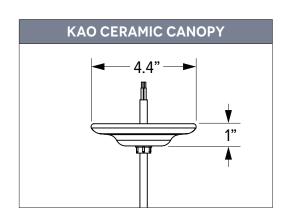

## **CORD HUNG PENDANTS**

Numerous cord options contribute additional style to our pendant lights. Colorful options add playfulness and personality to the pendant's aesthetic while black and white cords take on a more subdued role in the fixture's design. Certain cords receive a rating for "damp" locations — meaning they can be exposed to moisture in the air but not direct contact with water. Other cords are limited to interior spaces. Cord-hung pendants include 7' of standard cord or 5' of cotton cord, +/- for socket orientation.