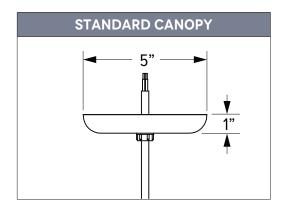

## **CORD HUNG PENDANTS**

Numerous cord options contribute additional style to our pendant lights. Colorful options add playfulness and personality to the pendant's aesthetic while black and white cords take on a more subdued role in the fixture's design. Certain cords receive a rating for "damp" locations — meaning they can be exposed to moisture in the air but not direct contact with water. Other cords are limited to interior spaces. Cord-hung pendants include 7' of standard cord or 5' of cotton cord, +/- for socket orientation.