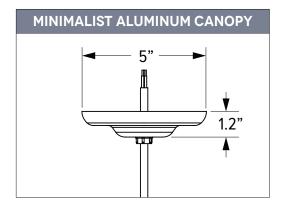

## **CORD HUNG PENDANTS**

Numerous cord options contribute additional style to our pendant lights. Colorful options add playfulness and personality to the pendant's aesthetic while black and white cords take on a more subdued role in the fixture's design. Certain cords receive a rating for "damp" locations — meaning they can be exposed to moisture in the air but not direct contact with water. Other cords are limited to interior spaces. Cord-hung pendants include 7' of standard cord or 5' of cotton cord, +/- for socket orientation.