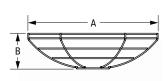

## **WIRE CAGE**

Not Applicable with Guard and Glass or Select Shade Styles

| DIAMETER (A) | HEIGHT (B) |
|--------------|------------|
| 8"           | 2.7"       |
| 10"          | 2.9"       |
| 11"          | 3.2"       |
| 12"          | 3.4"       |
| 13"          | 3.7"       |
| 14"          | 3.9"       |
| 15"          | 4.2"       |
| 16"          | 4.4"       |
| 17"          | 4.7"       |
| 18"          | 4.9"       |
| 20"          | 5"         |