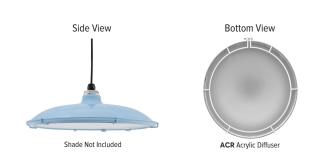

## **ACRYLIC DIFFUSER**

Not Applicable with Guard and Glass, GU24 Sockets, or Select Shade Styles

\*Please contact Barn Light Electric with any questions regarding applicable shade sizes and light sources.