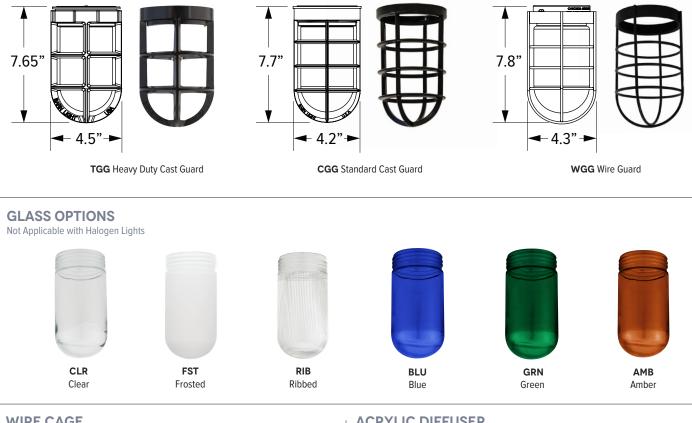

## **ACCESSORIES** TO IMPRESS

Different accessories completely alter the look and feel of a light. By selecting a durable cast guard and glass or a rugged wire cage, our lights take on a trendy industrial character. Not only are these accessories stylish, but they also protect the bulb in commercial or industrial settings!

**GUARD OPTIONS** 



## **WIRE CAGE**

Not Applicable with Guard and Glass or Select Shade Styles





| DIAMETER (A) | HEIGHT (B) |
|--------------|------------|
| 8"           | 2.7"       |
| 10"          | 2.9"       |
| 11"          | 3.2"       |
| 12"          | 3.4"       |
| 13"          | 3.7"       |
| 14"          | 3.9"       |
| 15"          | 4.2"       |
| 16"          | 4.4"       |
| 17"          | 4.7"       |
| 18"          | 4.9"       |
| 20"          | 5"         |

## **ACRYLIC DIFFUSER**

Not Applicable with Guard and Glass, GU24 Sockets, or Select Shade Styles



\*Please contact Barn Light Electric with any questions regarding applicable shade sizes and light sources.

C.