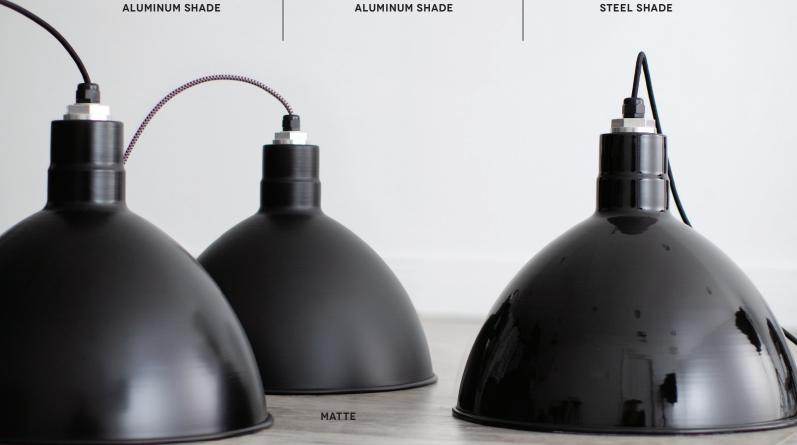

## MATTE POWDER COAT

Powder coat without the shine! Matte finishes bring an inimitable modern edge to our various lighting styles.

## PORCELAIN ENAMEL

Porcelain is unlike any other finish option. Not only is it high gloss, but it also provides an additional layer of protection to a shade.

MEDIUM SHEEN
POWDER COAT

NO SHEEN
POWDER COAT

HIGH SHEEN
TRIPLE ENAMEL COATING
STEEL SHADE

**STANDARD** 

**PORCELAIN** 