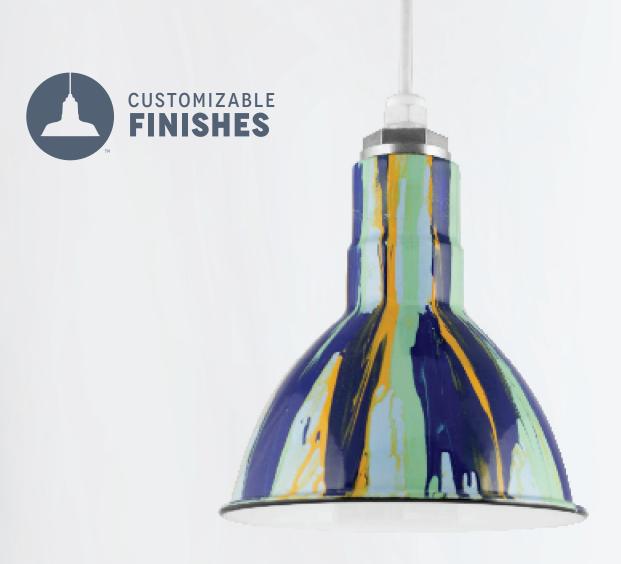

## **UNIQUE PORCELAIN**

Creative and imaginative, our vivid porcelain patterns offer the dynamic details needed to make a décor feel special. In the Pollock Collection, brightly colored enamel is gently dripped, spread, and smeared onto deep bowl shades by hand to give the fixture a playful textured style. After the initial layer of color is applied, the shade takes a trip through our 1,500 degree oven to permanently bond the porcelain to the metal. This process is repeated with each new color until the pattern is completed! Another distinct porcelain finish, graniteware, is intended to transport you to a classic era of design. The speckled pattern is created diligently by hand to ensure a unique, timeless style. Inject some color into your décor with either the Pollock Collection or charming graniteware finishes!