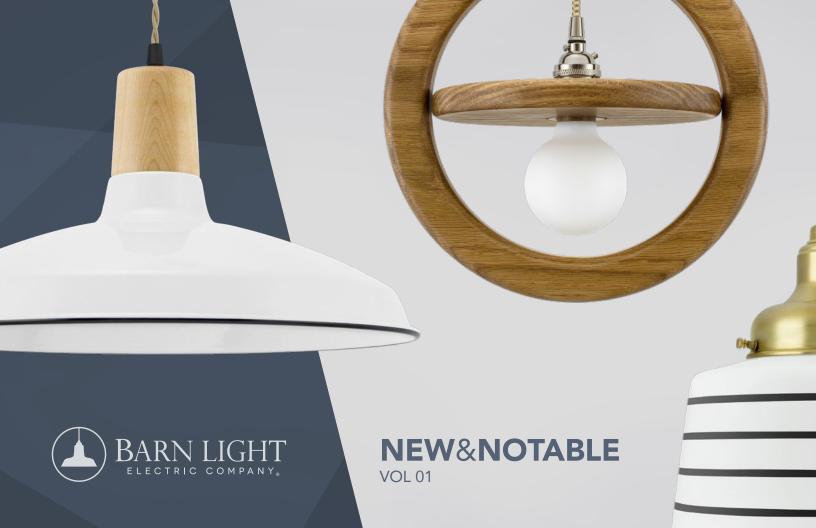

Featuring some of our most imaginative designs, the Timber & Ore Collection offers captivating new looks thanks to its partnership between wood's organic character and metal's intrinsic strength.

Playful yet sophisticated. Contemporary yet still timeless. With its modern curves and shade sizes ranging from 12 to 36 inches, the Loma is designed to make a statement in any décor.