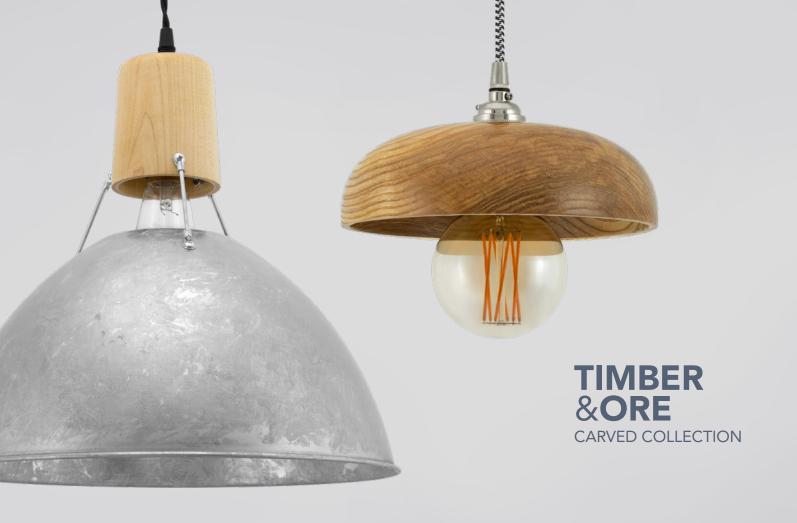

Featuring some of our most imaginative designs, the Timber & Ore Collection offers captivating new looks thanks to its partnership between wood's organic character and metal's intrinsic strength.

Playful yet sophisticated. Contemporary yet still timeless. With its modern curves and shade sizes ranging from 12 to 36 inches, the Loma is designed to make a statement in any décor.