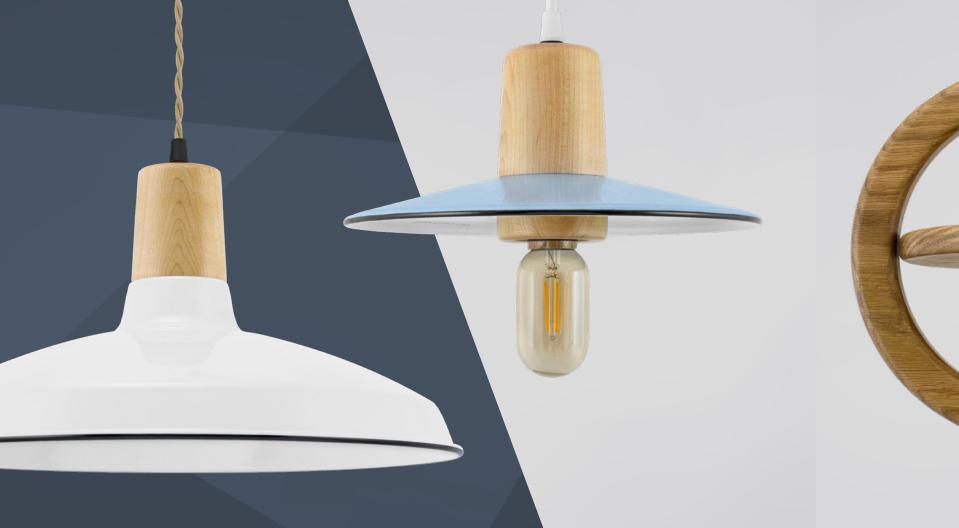

Featuring some of our most imaginative designs, the Timber & Ore Collection offers captivating new looks thanks to its partnership between wood's organic character and metal's intrinsic strength.

Playful yet sophisticated. Contemporary yet still timeless. With its modern curves and shade sizes ranging from 12 to 36 inches, the Loma is designed to make a statement in any décor.