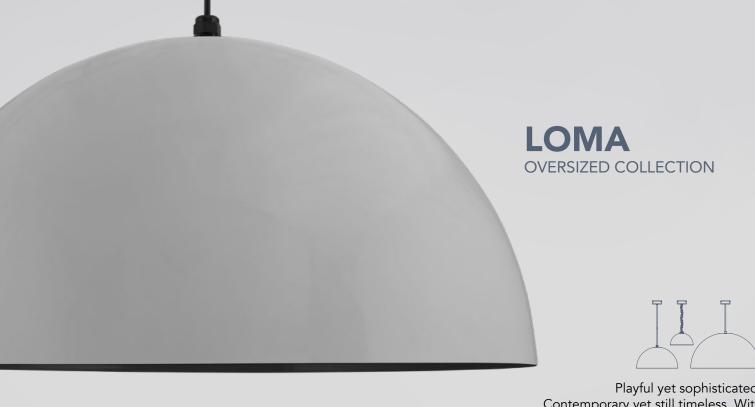

Featuring some of our most imaginative designs, the Timber & Ore Collection offers captivating new looks thanks to its partnership between wood's organic character and metal's intrinsic strength.

Playful yet sophisticated. Contemporary yet still timeless. With its modern curves and shade sizes ranging from 12 to 36 inches, the Loma is designed to make a statement in any décor.