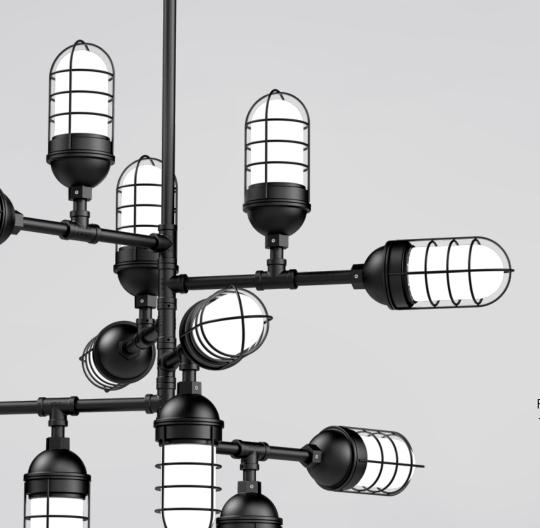

#### MIG COLLECTION

Upcycling at its most creative, the Mig repurposes the tops of acetylene tanks to create an authentic industrial aesthetic.