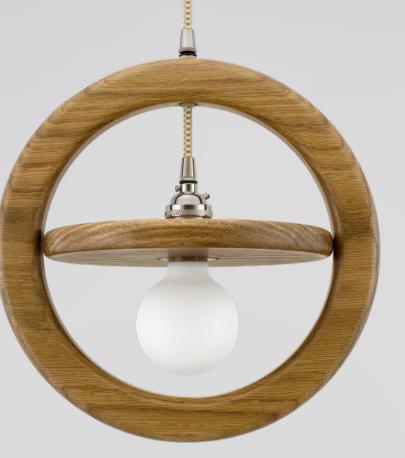

Featuring some of our most imaginative designs, the Timber & Ore Collection offers captivating new looks thanks to its partnership between wood's organic character and metal's intrinsic strength.

Playful yet sophisticated. Contemporary yet still timeless. With its modern curves and shade sizes ranging from 12 to 36 inches, the Loma is designed to make a statement in any décor.