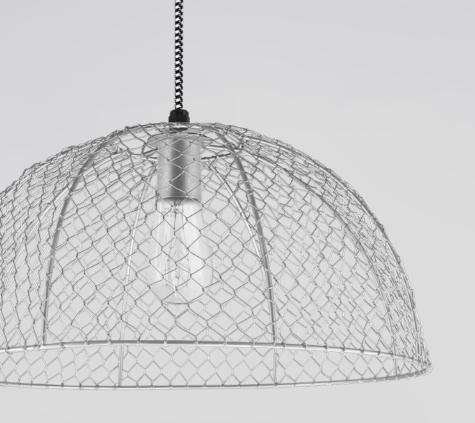

# CHICKEN WIRE PENDANT

Discovering an imaginative new purpose for an agricultural staple, the Chicken Wire Pendant brings a touch of farmhouse charm to any location.