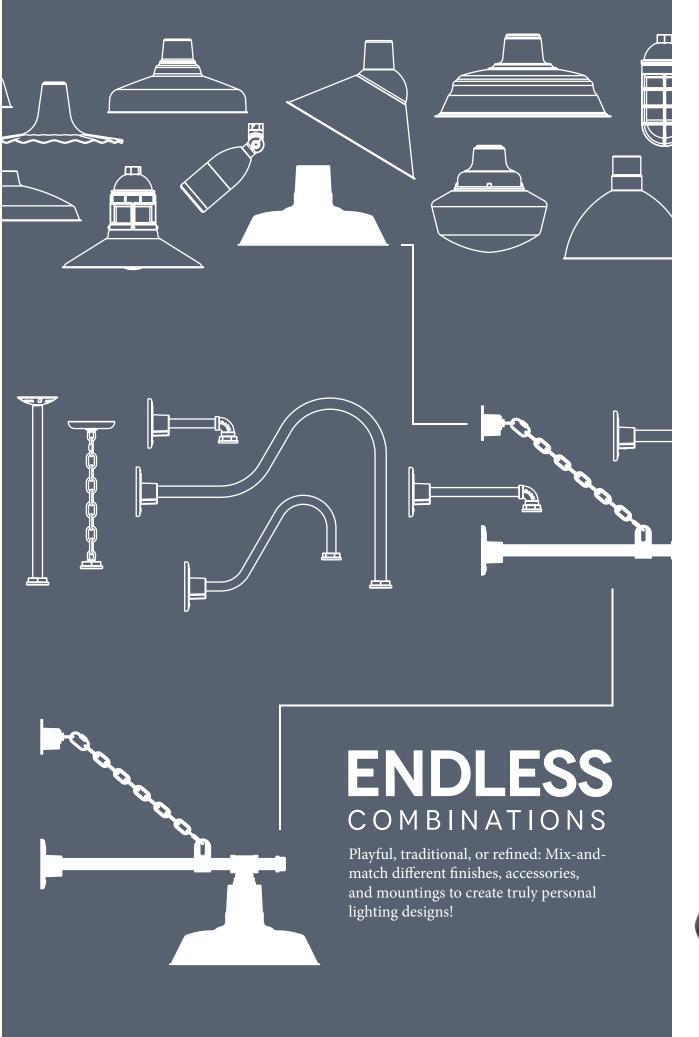

## MORE IS MORE

Mounting options for every space. Dozens of finishes and endless combinations. Every possible shade and fixture style. The possibilities for your lights are limitless!

SCAN HERE TO VIEW ALL OF THE FIXTURES FEATURED IN THIS BROCHURE!