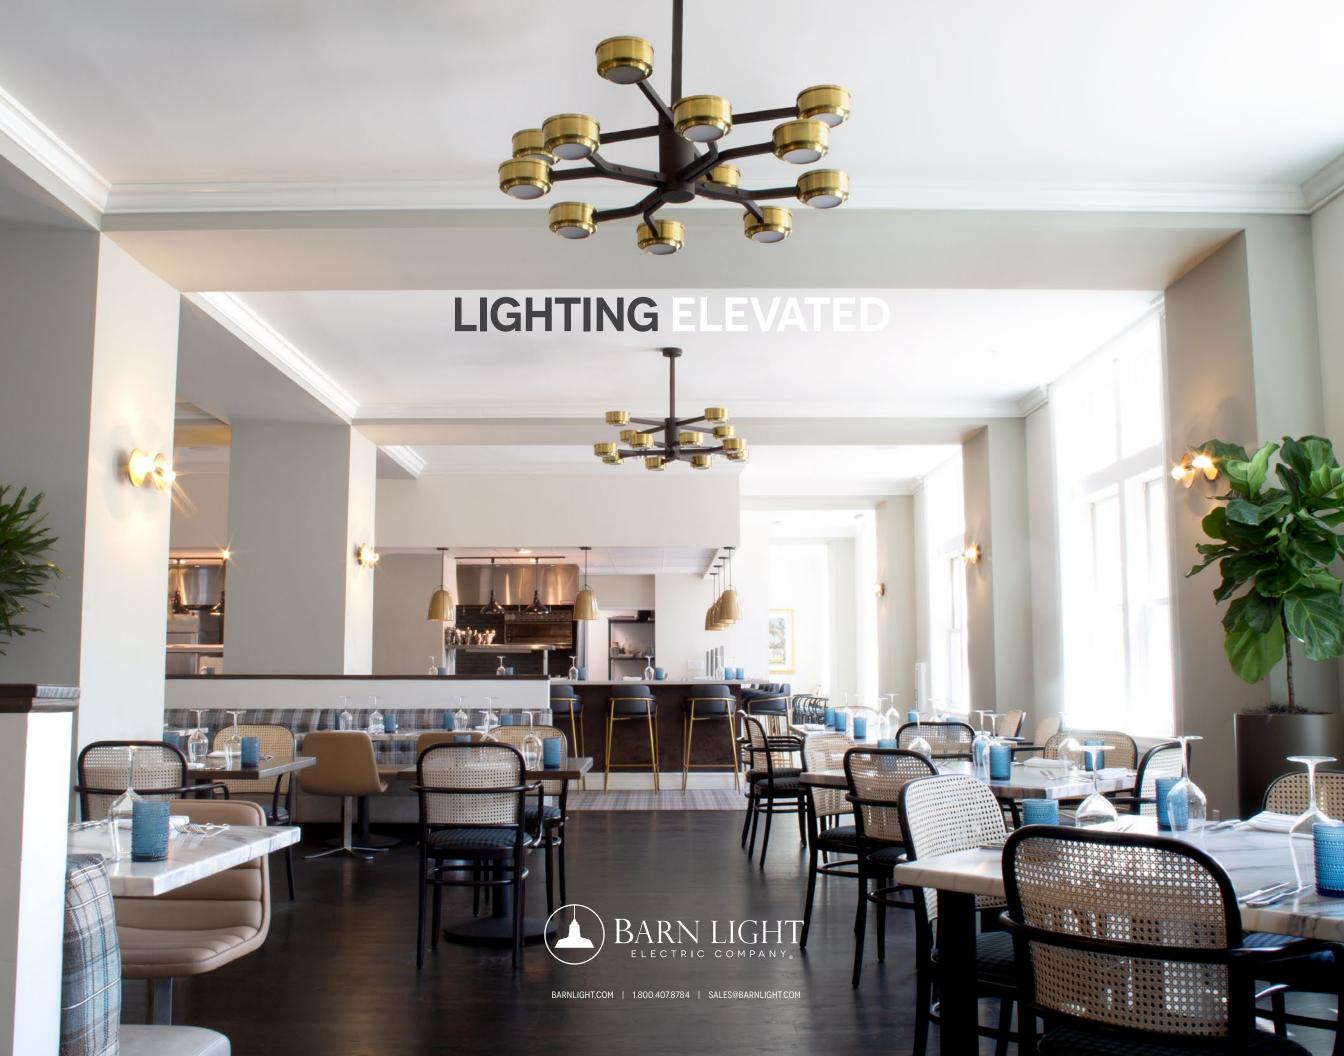

## HIGH LUMEN

LED FIXTURES

By combining powerful LED technology with decorative designs, our high lumen lights illuminate spaces from sports stadiums and conference rooms to retail establishments and restaurants.