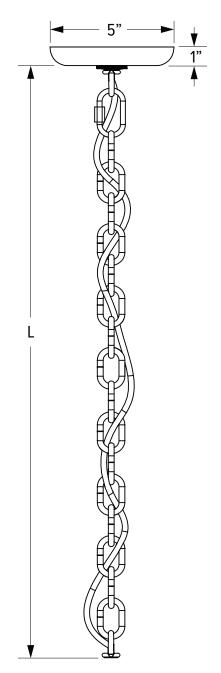

Rugged and industrial, a chain mounting supplies our lights with a timeless yet still contemporary aesthetic. A fashionable cord — in your choice of style and color — is weaved through the chain, giving the mounting a touch of color. Along with the aesthetic benefits, the 4-guage chain provides extra durability to the pendant's design. When it's time to install the pendant, a Quick Link allows simple on-site adjustments to the chain's length.

## **UL/CSA LISTED CORD OPTIONS** Damp or Dry Locations

CHAIN LENGTHS: CN36 36", CN48 48", CN60 60", CN72 72" For custom lengths, please contact the factory.