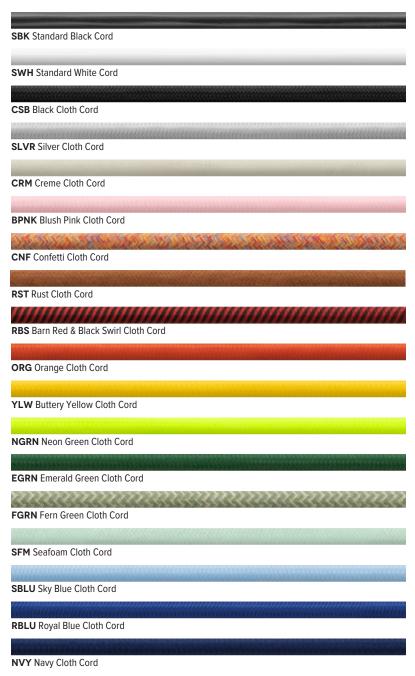

## **UL/CSA LISTED CORD OPTIONS** Damp or Dry Locations

CHAIN LENGTHS: CN36 36", CN48 48", CN60 60", CN72 72" For custom lengths, please contact the factory.