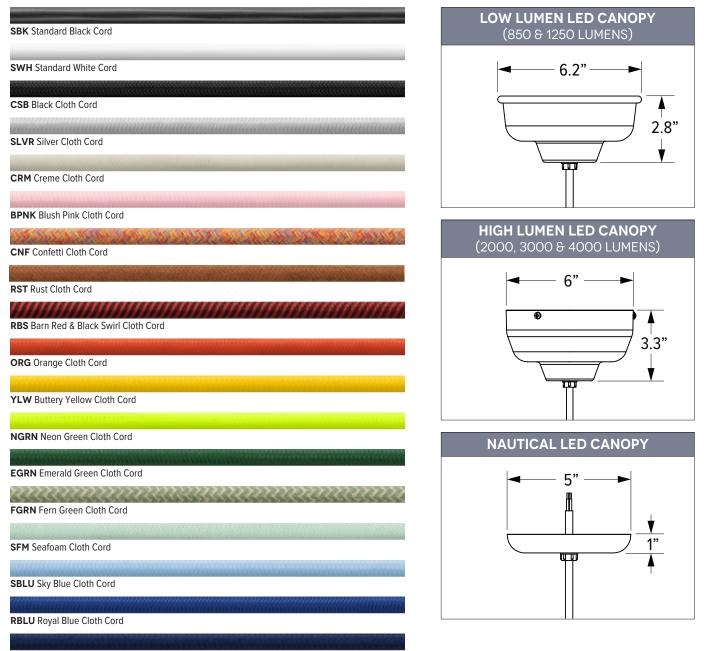

## LED CORD HUNG PENDANTS

With their casual style and timeless appearance, cord hung lights are favorites in nearly every home or business. By providing additional touches of style and personality, the cords often dictate the fixture's overall style. Colorful cords offer a sense of playfulness while others appear subtler and more subdued. Certain cords receive a rating for "damp" locations — meaning they can be exposed to moisture in the air but not direct contact with water. Other cords are limited to interior spaces. Cord hung pendants include 7' of standard cord or 5' of cotton cord, +/- for socket orientation.

## UL/CSA LISTED CORD OPTIONS Damp or Dry Locations

NVY Navy Cloth Cord