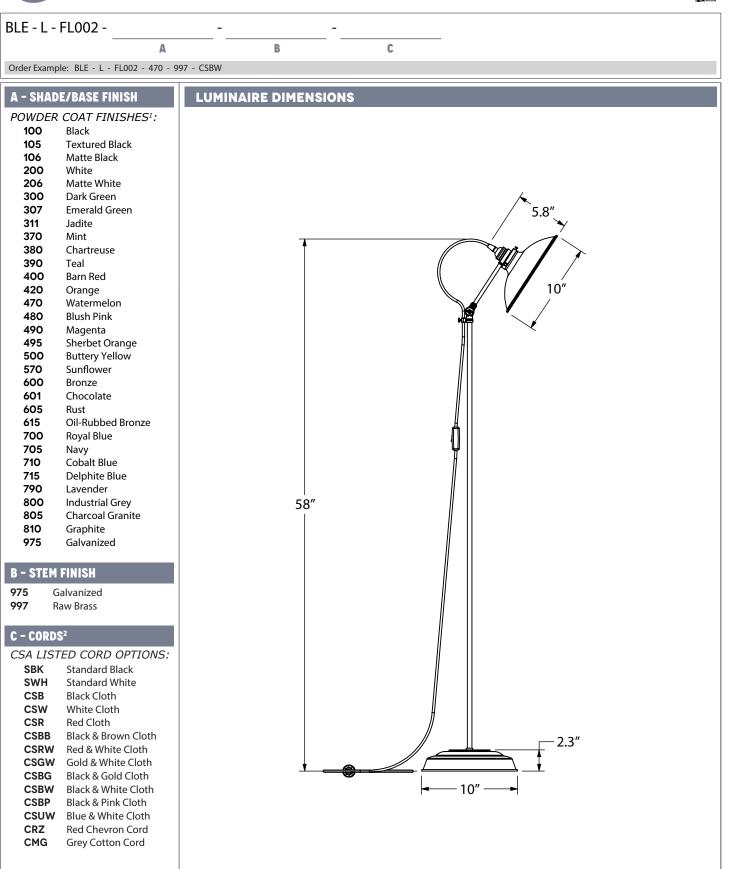

## SPS-0241 REV B SINCLAIR SHADE FLOOR LAMP

JOB NAME:

FIXTURE TYPE:

R/

**IMPORTANT:** (1) All Powder Coat finished shades, excluding 975-Galvanized, feature a white interior (2) SWH-Standard White Cord and CSW-White Cloth Cord include a white plug and switch, all othe cord options will include a black plug and switch