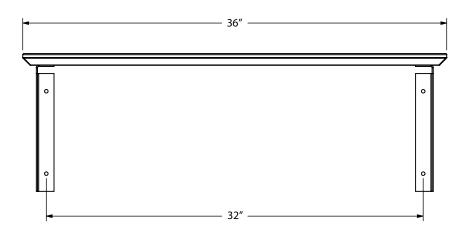

# **DIMENSIONAL DRAWINGS**

### **DESIGN**

Easy Installation and Comes Complete with Two Identical Welded Steel Braces