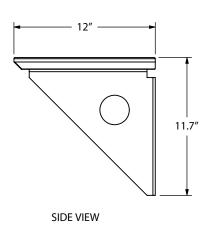

# **DIMENSIONAL DRAWINGS**

### **DESIGN**

Easy Installation and Comes Complete with Two Identical Welded Steel Braces