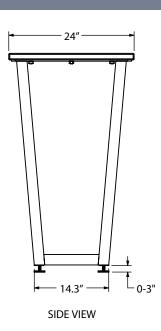

atural Walnut

# **B - METAL FINISH**

# POWDER COAT FINISHES:

100 Black 105 **Textured Black** 200 White 300 Dark Green 307 **Emerald Green** 311 Jadite 370 Mint 380 Chartreuse 390 Teal 400 Barn Red 420 Orange 470 Watermelon 480 Blush Pink 490 Magenta 500 **Buttery Yellow** 570 Sunflower 600 Bronze 601 Chocolate Oil-Rubbed Bronze 615 700 **Royal Blue** 705 Navy 710 **Cobalt Blue** 715 Delphite Blue 800 **Industrial Grey** 

800 Industrial Grey
805 Charcoal Granite
810 Graphite
915 Silver Vein
920 Copper Vein
985 Galvanized with Clear Coat

**IMPORTANT:** (1) The Sasha Breakfast Bar has an estimated 2-4 week manufacturing time (2) There are no returns accepted on this product (3) Each piece of wood will have slight, natural variations

# **DIMENSIONAL DRAWINGS**

NH-GL Natural Hickory





# **SPECIFICATIONS**

## **CERTIFICATIONS & WARRANTY**

## MADE IN THE USA

Manufactured and Hand-Crafted in Our 60,000 Square Foot Facility Located in Titusville, FL

# MADE TO ORDER

All Furniture Specially Made According to a Customer's Specifications and No Two Pieces Are Alike

## LIMITED WARRANTY

For Additional Information on Our Limited Warranty, Please See Our Terms & Conditions

#### **DESIGN & FINISHES**

## CONSTRUCTION

Heavy Duty, Steel Frame Exposed Hardware with Counter Sunk Bolts Adjustable Feet Lined with Felt Pads for a Level Surface

# POWDER COAT FINISHES

Polyester Powder Coat Finishes Are Electro-Statically Applied and Thermocured