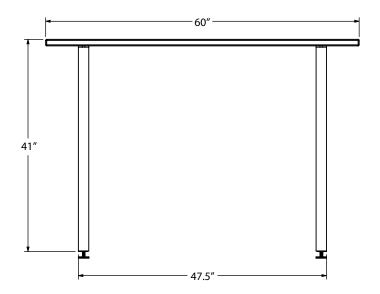

Natural Walnut

# **B - METAL FINISH**

# POWDER COAT FINISHES:

100 Black 105 **Textured Black** 200 White 300 Dark Green 307 **Emerald Green** 311 Jadite 370 Mint 380 Chartreuse 390 Teal 400 Barn Red 420 Orange 470 Watermelon 480 Blush Pink 490 Magenta 500 **Buttery Yellow** 570 Sunflower 600 Bronze 601 Chocolate Oil-Rubbed Bronze 615 700 **Royal Blue** 705 Navy 710 **Cobalt Blue** 715 Delphite Blue 800 **Industrial Grey** 

800 Industrial Grey
805 Charcoal Granite
810 Graphite
915 Silver Vein
920 Copper Vein
985 Galvanized with Clear Coat

**IMPORTANT:** (1) The Sasha Breakfast Bar has an estimated 2-4 week manufacturing time (2) There are no returns accepted on this product (3) Each piece of wood will have slight, natural variations

# **DIMENSIONAL DRAWINGS**

NH-GL Natural Hickory





# **SPECIFICATIONS**

## **CERTIFICATIONS & WARRANTY**

## MADE IN THE USA

Manufactured and Hand-Crafted in Our 60,000 Square Foot Facility Located in Titusville, FL

# MADE TO ORDER

All Furniture Specially Made According to a Customer's Specifications and No Two Pieces Are Alike

## LIMITED WARRANTY

For Additional Information on Our Limited Warranty, Please See Our Terms & Conditions

#### **DESIGN & FINISHES**

## CONSTRUCTION

Heavy Duty, Steel Frame Exposed Hardware with Counter Sunk Bolts Adjustable Feet Lined with Felt Pads for a Level Surface

# POWDER COAT FINISHES

Polyester Powder Coat Finishes Are Electro-Statically Applied and Thermocured