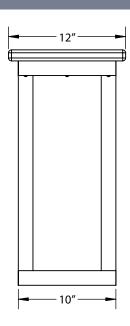

-GL Distressed Oak
NW-GL Natural Walnut

# **B - METAL FINISH**

# POWDER COAT FINISHES:

100 Black 105 **Textured Black** 200 White 300 Dark Green 307 **Emerald Green** 311 Jadite 370 Mint 380 Chartreuse 390 Teal 400 Barn Red 420 Orange 470 Watermelon 480 Blush Pink 490 Magenta 500 **Buttery Yellow** 570 Sunflower 600 Bronze 601 Chocolate 615 Oil-Rubbed Bronze 700 **Royal Blue** 705 Navy 710 **Cobalt Blue** 715 Delphite Blue 800 **Industrial Grey** 805 Charcoal Granite 810 Graphite 915 Silver Vein 920 Copper Vein

**IMPORTANT:** (1) The Magnolia End Table has an estimated 2-4 week manufacturing time (2) There are no returns accepted on this product (3) Each piece of wood will have slight, natural variations

Galvanized with Clear Coat

# **DIMENSIONAL DRAWINGS**

NH-GL Natural Hickory





985

# **SPECIFICATIONS**

## **CERTIFICATIONS & WARRANTY**

## MADE IN THE USA

Manufactured and Hand-Crafted in Our 60,000 Square Foot Facility Located in Titusville, FL

# MADE TO ORDER

All Furniture Specially Made According to a Customer's Specifications and No Two Pieces Are Alike

## LIMITED WARRANTY

For Additional Information on Our Limited Warranty, Please See Our Terms & Conditions

#### **DESIGN & FINISHES**

## WOOD DESIGN

End Table Top Made of 100% Natural Solid Wood Featuring Hand-Rounded Corners and Edges

#### STRUCTURE

Welded Solid Steel Frame Complete with Felted Corners for Scratch Protection

# POWDER COAT FINISHES

Polyester Powder Coat Finishes Are Electro-Statically Applied and Thermocured