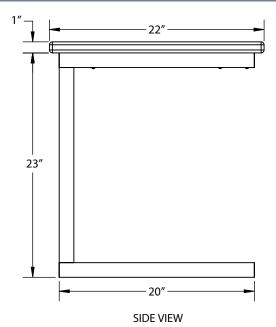

DO-GL Distressed Oak
NW-GL Natural Walnut

# **B - METAL FINISH**

# POWDER COAT FINISHES:

100 Black 105 **Textured Black** 200 White 300 Dark Green 307 **Emerald Green** 311 Jadite 370 Mint 380 Chartreuse 390 Teal 400 Barn Red 420 Orange 470 Watermelon 480 Blush Pink 490 Magenta 500 **Buttery Yellow** 570 Sunflower 600 Bronze 601 Chocolate 615 Oil-Rubbed Bronze 700 **Royal Blue** 705 Navy 710 **Cobalt Blue** 715 Delphite Blue 800 **Industrial Grey** 805 Charcoal Granite 810 Graphite 915 Silver Vein 920 Copper Vein

**IMPORTANT:** (1) The Magnolia End Table has an estimated 2-4 week manufacturing time (2) There are no returns accepted on this product (3) Each piece of wood will have slight, natural variations

Galvanized with Clear Coat

# **DIMENSIONAL DRAWINGS**

NH-GL Natural Hickory





985

# **SPECIFICATIONS**

## **CERTIFICATIONS & WARRANTY**

## MADE IN THE USA

Manufactured and Hand-Crafted in Our 60,000 Square Foot Facility Located in Titusville, FL

# MADE TO ORDER

All Furniture Specially Made According to a Customer's Specifications and No Two Pieces Are Alike

## LIMITED WARRANTY

For Additional Information on Our Limited Warranty, Please See Our Terms & Conditions

#### **DESIGN & FINISHES**

## WOOD DESIGN

End Table Top Made of 100% Natural Solid Wood Featuring Hand-Rounded Corners and Edges

#### STRUCTURE

Welded Solid Steel Frame Complete with Felted Corners for Scratch Protection

# POWDER COAT FINISHES

Polyester Powder Coat Finishes Are Electro-Statically Applied and Thermocured