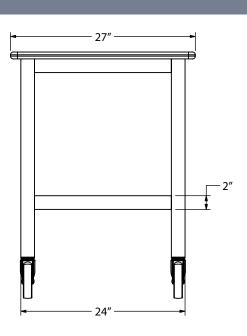

essed Oak
NW-GL Natural Walnut

NH-GL Natural Hickory

## **B - METAL FINISH**

# POWDER COAT FINISHES:

100 Black 105 **Textured Black** 200 White 300 Dark Green **Emerald Green** 307 311 Jadite 370 Mint 380 Chartreuse 390 Teal 400 Barn Red 420 Orange 470 Watermelon 480 Blush Pink 490 Magenta 500 **Buttery Yellow** 570 Sunflower 600 Bronze 601 Chocolate 615 Oil-Rubbed Bronze 700 **Royal Blue** 705 Navy 710 **Cobalt Blue** 715 Delphite Blue 800 **Industrial Grey** 805 Charcoal Granite 810 Graphite 915 Silver Vein 920 Copper Vein 985 Galvanized with Clear Coat

**IMPORTANT:** (1) The Jackson Kitchen Island has an estimated 2-4 week manufacturing time (2) There are no returns accepted on this product (3) Each piece of wood will have slight, natural variations

## **DIMENSIONAL DRAWINGS**





# **SPECIFICATIONS**

## **CERTIFICATIONS & WARRANTY**

## MADE IN THE USA

Manufactured and Hand-Crafted in Our 60,000 Square Foot Facility Located in Titusville, FL

## MADE TO ORDER

All Furniture Specially Made According to a Customer's Specifications and No Two Pieces Are Alike

## LIMITED WARRANTY

For Additional Information on Our Limited Warranty, Please See Our Terms & Conditions

#### **DESIGN & FINISHES**

## WOOD DESIGN

Multiple Pieces of Natural Wood are Seamlessly Joined Together to Create a Solid Top Featuring Hand-Rounded Corners and Edges

#### STRUCTURE

Durable Welded Steel Structure with Scratch Resistant Wheels and Locking Brakes

# POWDER COAT FINISHES

Polyester Powder Coat Finishes Are Electro-Statically Applied and Thermocured