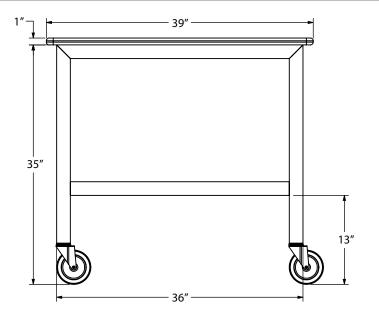

tressed Oak
NW-GL Natural Walnut

NH-GL Natural Hickory

## **B - METAL FINISH**

# POWDER COAT FINISHES:

100 Black 105 **Textured Black** 200 White 300 Dark Green **Emerald Green** 307 311 Jadite 370 Mint 380 Chartreuse 390 Teal 400 Barn Red 420 Orange 470 Watermelon 480 Blush Pink 490 Magenta 500 **Buttery Yellow** 570 Sunflower 600 Bronze 601 Chocolate 615 Oil-Rubbed Bronze 700 **Royal Blue** 705 Navy 710 **Cobalt Blue** 715 Delphite Blue 800 **Industrial Grey** 805 Charcoal Granite 810 Graphite 915 Silver Vein 920 Copper Vein 985 Galvanized with Clear Coat

**IMPORTANT:** (1) The Jackson Kitchen Island has an estimated 2-4 week manufacturing time (2) There are no returns accepted on this product (3) Each piece of wood will have slight, natural variations

## **DIMENSIONAL DRAWINGS**





# **SPECIFICATIONS**

## **CERTIFICATIONS & WARRANTY**

## MADE IN THE USA

Manufactured and Hand-Crafted in Our 60,000 Square Foot Facility Located in Titusville, FL

## MADE TO ORDER

All Furniture Specially Made According to a Customer's Specifications and No Two Pieces Are Alike

## LIMITED WARRANTY

For Additional Information on Our Limited Warranty, Please See Our Terms & Conditions

#### **DESIGN & FINISHES**

## WOOD DESIGN

Multiple Pieces of Natural Wood are Seamlessly Joined Together to Create a Solid Top Featuring Hand-Rounded Corners and Edges

#### STRUCTURE

Durable Welded Steel Structure with Scratch Resistant Wheels and Locking Brakes

# POWDER COAT FINISHES

Polyester Powder Coat Finishes Are Electro-Statically Applied and Thermocured