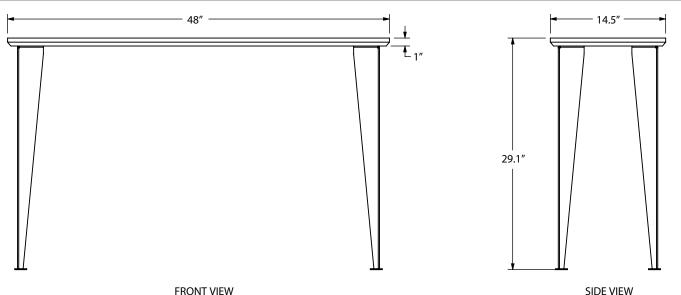

L Distressed Oak

NW-GL Natural Walnut

NH-GL Natural Hickory

### **B - METAL FINISH**

### POWDER COAT FINISHES:

100 Black 105 **Textured Black** 106 Matte Black 200 White 206 Matte White 300 Dark Green 307 **Emerald Green** 311 **Jadite** 370 Mint 380 Chartreuse 390 Teal 400 Barn Red 420 Orange 470 Watermelon 480 Blush Pink 490 Magenta 495 **Sherbet Orange** 500 **Buttery Yellow** 570 Sunflower 600 Bronze 601 Chocolate 615 Oil-Rubbed Bronze 700 **Royal Blue** 705 Navy 710 **Cobalt Blue** 715 Delphite Blue 790 Lavender 800 **Industrial Grey** 805 **Charcoal Granite** 810 Graphite 915 Silver Vein 920 Copper Vein

Galvanized with Clear Coat

IMPORTANT: (1) There are no returns accepted on this product (2) Each piece of wood will have slight, natural variations

# **DIMENSIONAL DRAWING**



985

### **SPECIFICATIONS**

#### **CERTIFICATIONS & WARRANTY**

#### MADE IN THE USA

Manufactured and Hand-Crafted in Our 60,000 Square Foot Facility Located in Titusville, FL

#### MADE TO ORDER

All Furniture Specially Made According to a Customer's Specifications and No Two Pieces Are Alike

### LIMITED WARRANTY

For Additional Information on Our Limited Warranty, Please See Our Terms & Conditions

#### **CONSTRUCTION & FINISH**

#### WOOD DESIGN

Multiple Pieces of Wood are Seamlessly Joined Together to Create a Solid Wood Top

#### 1 FGS

Complete with Four Folded Metal Legs

#### POWDER COAT FINISHES

Polyester Powder Coat Finishes Are Electro-Statically Applied and Thermocured