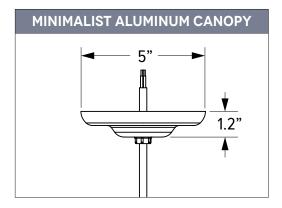

## **CORD HUNG PENDANTS**

Numerous cord options contribute additional style to our pendant lights. Colorful options add playfulness and personality to the pendant's aesthetic while black and white cords take on a more subdued role in the fixture's design. Certain cords receive a rating for "damp" locations — meaning they can be exposed to moisture in the air but not direct contact with water. Other cords are limited to interior spaces. Cord-hung pendants include 7' of standard cord or 5' of cotton cord, +/- for socket orientation.