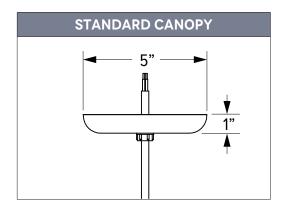

## **CORD HUNG PENDANTS**

Numerous cord options contribute additional style to our pendant lights. Colorful options add playfulness and personality to the pendant's aesthetic while black and white cords take on a more subdued role in the fixture's design. Certain cords receive a rating for "damp" locations — meaning they can be exposed to moisture in the air but not direct contact with water. Other cords are limited to interior spaces. Cord-hung pendants include 7' of standard cord or 5' of cotton cord, +/- for socket orientation.