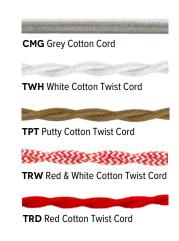

## **CORD HUNG PENDANTS**

Numerous cord options contribute additional style to our pendant lights. Colorful options add playfulness and personality to the pendant's aesthetic while black and white cords take on a more subdued role in the fixture's design. Certain cords receive a rating for "damp" locations — meaning they can be exposed to moisture in the air but not direct contact with water. Other cords are limited to interior spaces. Cord-hung pendants include 7' of standard cord or 5' of cotton cord, +/- for socket orientation.







## **CSA LISTED CORD OPTIONS**

Damp or Dry Locations





## NON-CSA LISTED CORD OPTIONS

**Dry Locations Only**