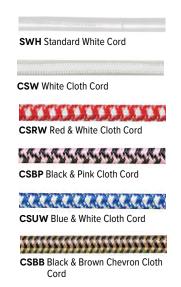

## **CORD HUNG PENDANTS**

Numerous cord options contribute additional style to our pendant lights. Colorful options add playfulness and personality to the pendant's aesthetic while black and white cords take on a more subdued role in the fixture's design. Certain cords receive a rating for "damp" locations — meaning they can be exposed to moisture in the air but not direct contact with water. Other cords are limited to interior spaces. Cord-hung pendants include 7' of standard cord or 5' of cotton cord, +/- for socket orientation.







## **CSA LISTED CORD OPTIONS**

Damp or Dry Locations





## NON-CSA LISTED CORD OPTIONS

**Dry Locations Only**