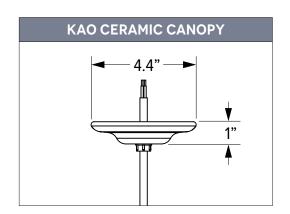

## **CORD HUNG PENDANTS**

Numerous cord options contribute additional style to our pendant lights. Colorful options add playfulness and personality to the pendant's aesthetic while black and white cords take on a more subdued role in the fixture's design. Certain cords receive a rating for "damp" locations — meaning they can be exposed to moisture in the air but not direct contact with water. Other cords are limited to interior spaces. Cord-hung pendants include 7' of standard cord or 5' of cotton cord, +/- for socket orientation.