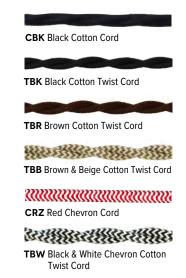

## **CORD HUNG PENDANTS**

Numerous cord options contribute additional style to our pendant lights. Colorful options add playfulness and personality to the pendant's aesthetic while black and white cords take on a more subdued role in the fixture's design. Certain cords receive a rating for "damp" locations — meaning they can be exposed to moisture in the air but not direct contact with water. Other cords are limited to interior spaces. Cord-hung pendants include 7' of standard cord or 5' of cotton cord, +/- for socket orientation.







## **CSA LISTED CORD OPTIONS**

Damp or Dry Locations





## NON-CSA LISTED CORD OPTIONS

**Dry Locations Only**