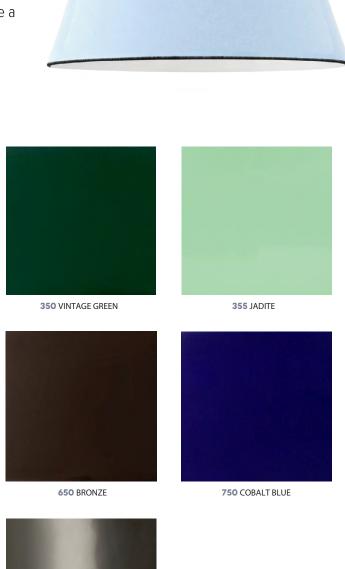

Applied by hand in our Florida-based manufacturing facility, multiple layers of porcelain enamel glass give our shades a unique high-gloss appearance and the protection they need in outdoor and commercial settings. Each solid steel shade is fired in a high-temperature oven, a process that forms a permanent bond between the porcelain and metal.

**250** WHITE

550 YELLOW

**850** GRAPHITE

To complete their signature look, all porcelain shades feature a white interior and a black ring around the outer rim. A vast assortment of finish colors helps our shades adhere to any space's look.