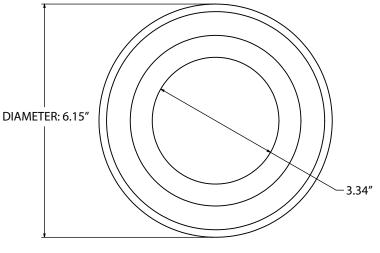

# **DIMENSIONAL DRAWING**





TOP VIEW

# SPECIFICATIONS

# CERTIFICATIONS

#### MADE TO ORDER

# All Dinnerware Is Specifically Made According to a Customer's Specifications and No Two Pieces Are Alike

### PASSING RESULTS FOR THE FOLLOWING THIRD PARTY TESTS

US FDA CPG 545.450 and CPG 545.400 Extractable Lead and Cadmium. California Proposition 65, Tableware and Safety Program, Leachable Lead and Cadmium. FDA 21 CFR 175.300, Resinous and Polymeric Coatings.

#### DISHWASHER & OVEN SAFE

While Dishwasher Safe, Barn Light Recommends Avoiding Harsh Detergents and Crowding in the Dishwasher. All Dinnerware Is Oven Safe up to 450° F/232° C.

# **DESIGN & FINISHES**

## MADE IN THE USA

Manufactured and Hand-Crafted in Our 60,000 Square Foot Facility Located in Titusville, FL

## CONSTRUCTION

Hand-Spun from 20 Gauge She