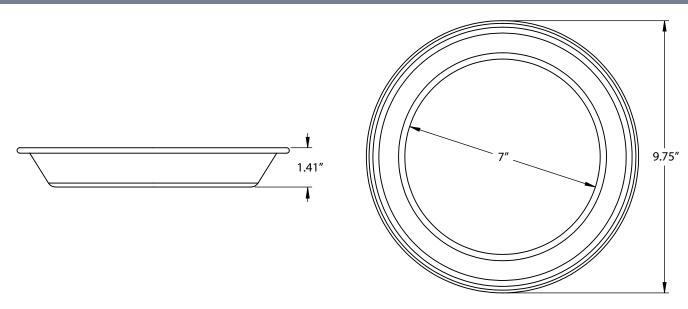

| PROJECT NAME   |  |
|----------------|--|
| PROJECT TYPE _ |  |

SPS-0382

# BLE - BAKE6 - SOLID

Order Example: BLE - BAKE6 - SOLID

# **DIMENSIONAL DRAWING**



# **SPECIFICATIONS**

## **CERTIFICATIONS**

## MADE TO ORDER

All Dinnerware Is Specifically Made According to a Customer's Specifications and No Two Pieces Are Alike

#### PASSING RESULTS FOR THE FOLLOWING THIRD PARTY TESTS

US FDA CPG 545.450 and CPG 545.400 Extractable Lead and Cadmium. California Proposition 65, Tableware and Safety Program, Leachable Lead and Cadmium. FDA 21 CFR 175.300, Resinous and Polymeric Coatings.

## DISHWASHER & OVEN SAFE

While Dishwasher Safe, Barn Light Recommends Avoiding Harsh Detergents and Crowding in the Dishwasher. All Dinnerware Is Oven Safe up to 450° F/232° C.

#### **DESIGN & FINISHES**

### MADE IN THE USA

Manufactured and Hand-Crafted in Our 60,000 Square Foot Facility Located in Titusville, FL

#### CONSTRUCTION

Hand-Spun from 20 Guage She