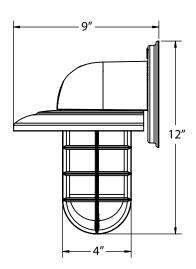

SHOWN WITH: NO OPTIONAL SHADE

SIDE VIEW

SHOWN WITH: WAREHOUSE SHADE

SIDE VIEW