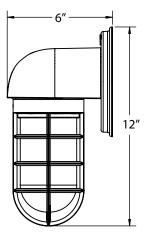

SHOWN WITH: NO OPTIONAL SHADE

SIDE VIEW

SHOWN WITH: WAREHOUSE SHADE

SIDE VIEW