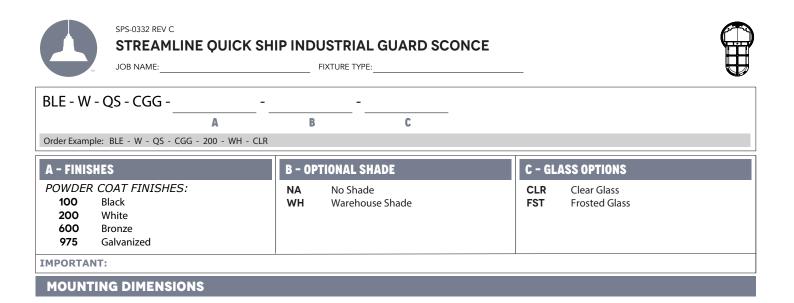

SHOWN WITH: NO OPTIONAL SHADE

SIDE VIEW

SHOWN WITH: WAREHOUSE SHADE

SIDE VIEW