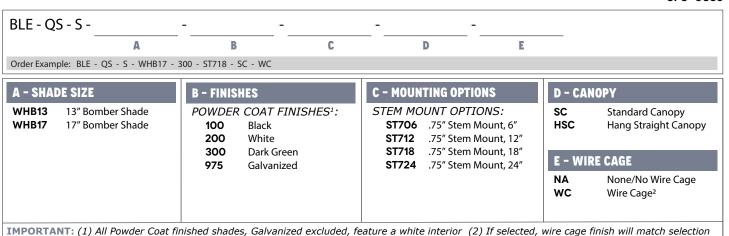

REV 08.08.19 BOMBER STEM MOUNT PENDANT BARN LIGHT QUICK SHIP COLLECTION

Max Weight: 10.0 lbs

PROJECT NAME

PROJECT TYPE

SPS-0335

**IMPORTANT:** (1) All Powder Coat finished shades, Galvanized excluded, feature a white interior (2) If selected, wire cage finish will match selection in Section B