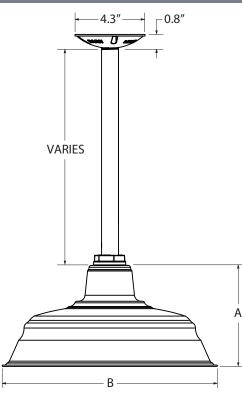

## DIMENSIONAL DRAWING

| SHADE CODE | HEIGHT (A) | DIAMETER (B) |  |
|------------|------------|--------------|--|
| WHB13      | 6″         | 13″          |  |
| WHB17      | 8.25″      | 17″          |  |