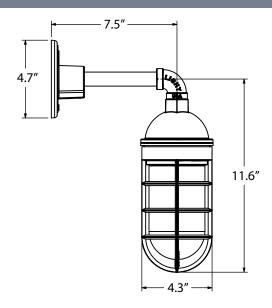

#### YOIOK OIIII INDOOTKIAE GOAKD GOOTGE



BLE - QS - G - CGG - G3 -

Δ

Order Example: BLE - QS - G - CGG - G3 - 975

### A - FINISHES

#### POWDER COAT FINISHES:

100 Black
200 White
300 Dark Green
975 Galvanized

**IMPORTANT:** 

### **DIMENSIONAL DRAWING**



# **SPECIFICATIONS**

## **CERTIFICATIONS, LISTINGS & WARRANTY**

MADE IN THE USA

Manufactured and Hand-Crafted in Our 60,000 Square Foot Facility Located in Titusville, FL

CSA LISTED FOR WET LOCATIONS (VERTICALLY MOUNTED) (Guard Facing Downward)

LIMITED WARRANTY

For Additional Information on Our Limited Warranty, Please See Our Terms & Conditions

# **CONSTRUCTION & FINISH**

POWDER COAT FINISHES

Polyester Powder Coat Finishes Are Electro-Statically Applied and Thermocured

**GUARD** 

Die Cast Aluminum Alloy

GOOSENECK

1/2" Nominal (0.84" Actual) Sch 40, 6063 Aluminum Gooseneck

#### **LIGHT SOURCE**

INCANDESCENT

Medium Base E26 Socket, 120 VAC, 100W Max