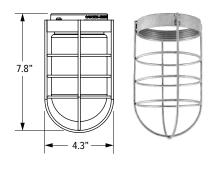

## **GUARD OPTIONS**

WGG Wire Guard

**CGG** Standard Cast Guard

TGG Heavy Duty Cast Guard

## **ACCESSORIES** TO IMPRESS

Different accessories can completely alter the look and feel of a light. By selecting a durable cast guard and glass or a rugged wire cage, our lights take on a trendy industrial character. Not only are these accessories stylish, but they also protect the bulb in commercial or industrial settings!