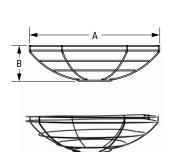

## **GLASS OPTIONS**

Not Applicable with Halogen Lights

**WIRE CAGE** 

Not Applicable with Guard and Glass or Select Shade Styles

WC Wire Cage

| DIAMETER (A) | HEIGHT (B) |
|--------------|------------|
| 8"           | 2.7"       |
| 10"          | 2.9"       |
| 11"          | 3.2"       |
| 12"          | 3.4"       |
| 13"          | 3.7"       |
| 14"          | 3.9"       |
| 15"          | 4.2"       |
| 16"          | 4.4"       |
| 17"          | 4.7"       |
| 18"          | 4.9"       |
| 20"          | 5"         |