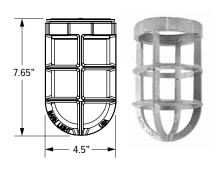

## **GUARD OPTIONS**

WGG Wire Guard

**CGG** Standard Cast Guard

TGG Heavy Duty Cast Guard

## **ACCESSORIES** TO IMPRESS

Different accessories can completely alter the look and feel of a light. By selecting a durable cast guard and glass or a rugged wire cage, our lights take on a trendy industrial character. Not only are these accessories stylish, but they also protect the bulb in commercial or industrial settings!