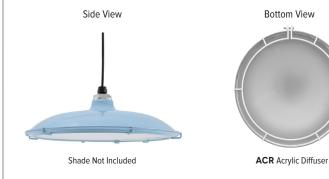

## **ACRYLIC DIFFUSER**

Not Applicable with Guard and Glass, GU24 Sockets or Select Shade Styles. Please contact Barn Light Electric with any questions regarding applicable shade sizes and light sources.