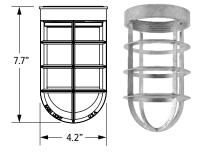

## **GUARD OPTIONS**

WGG Wire Guard

**CGG** Standard Cast Guard

TGG Heavy Duty Cast Guard

## **ACCESSORIES** TO IMPRESS

Different accessories can completely alter the look and feel of a light. By selecting a durable cast guard and glass or a rugged wire cage, our lights take on a trendy industrial character. Not only are these accessories stylish, but they also protect the bulb in commercial or industrial settings!