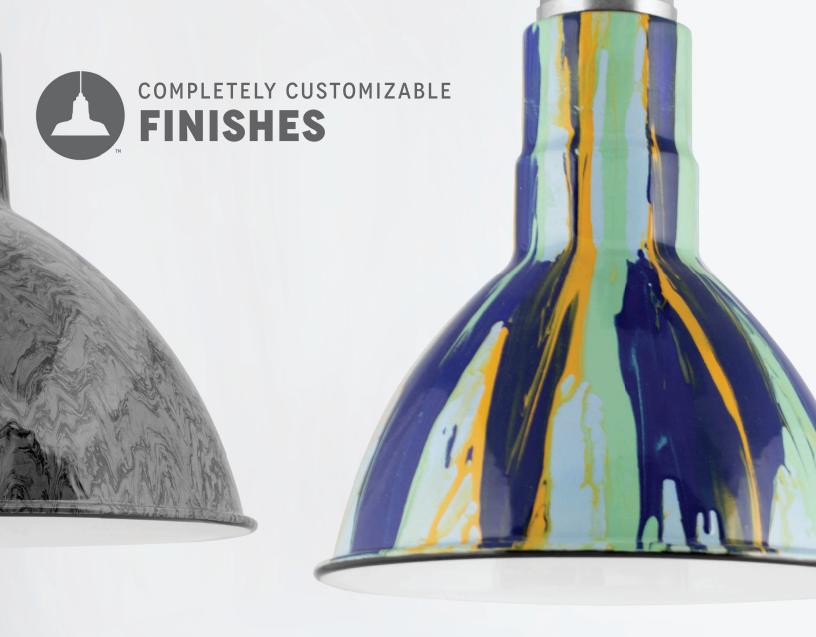

## UNIQUE PORCELAIN

Creative and imaginative, our vivid porcelain patterns offer the dynamic details needed to make a décor feel special. In the Pollock Collection, brightly colored enamel is gently dripped, spread, and smeared onto deep bowl shades by hand to give the fixture a playful textured style. After the initial layer of color is applied, the shade takes a trip through our 1,500 degree oven to permanently bond the porcelain to the metal. This process is repeated with each new color until the pattern is completed! Another distinct porcelain finish, graniteware, is intended to transport you to a classic era of design. The speckled pattern is created diligently by hand to ensure a unique, timeless style. Inject some color into your décor with either the Pollock Collection or charming graniteware finishes!