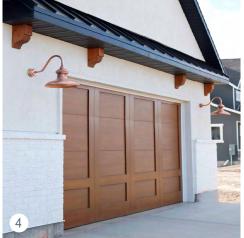

## 2-CAR GARAGE

For two-car garages, multiple options exist for lighting including one large fixture over each door, one large fixture between two doors, or smaller fixtures flanking the doors. Depending upon your taste, the amount of light can be manipulated with the type and wattage of bulb. If you choose a guard-and-glass style like the red fixtures above, you can choose clear, ribbed, frosted, or colored glass to control the amount of light emitted.