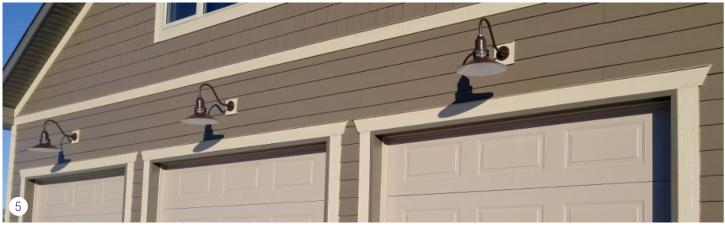

## **3-CAR GARAGE**

For larger garages with three or more doors, most customers opt for one light over each door. This spreads the light across the width of the building providing plenty of downlighting onto each entry. A variety of mounting options are available to suit different facades, roof overhangs, door styles, and personal tastes. Barn Light Electric garage lighting is easy to customize to suit most any home style!

#1: (4) Rodeo Warehouse Gooseneck Lights (20" Shades, 100-Black, G24 Gooseneck Arms in 975-Galvanized), #2: (3) Goodrich® Sky Chief Gooseneck Lights (16" Shades, 150-Black, G34 Gooseneck Arms), #3: (3) Goodrich® Husky Gooseneck Lights (17" Shades, 350-Vintage Green, G19 Gooseneck Arms), #4: (3) Goodrich® Bomber Rustic LED Gooseneck Lights (15" Shades, 650-Bronze, G14 Gooseneck Arms), #5: (3) Cherokee Uplight Gooseneck Lights (16" Shades, 601-Chocolate, G11 Gooseneck Arms)