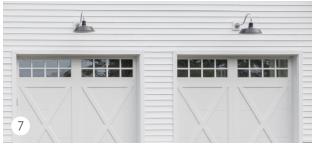

## **3-CAR GARAGE**

For larger garages with three or more doors, most customers opt for one light over each door. This spreads the light across the width of the building providing plenty of downlighting onto each entry. A variety of mounting options are available to suit different facades, roof overhangs, door styles, and personal tastes. Barn Light Electric garage lighting is easy to customize to suit most any home style!

#1: (4) Rodeo Warehouse Gooseneck Lights (20" Shades, 100-Black, G24 Gooseneck Arms in 975-Galvanized), #2: (3) Goodrich® Sky Chief Gooseneck Lights (16" Shades, 150-Black, G34 Gooseneck Arms), #3: (3) Goodrich® Husky Gooseneck Lights (17" Shades, 350-Vintage Green, G19 Gooseneck Arms), #4: (3) Goodrich® Bomber Rustic LED Gooseneck Lights (15" Shades, 650-Bronze, G14 Gooseneck Arms), #5: (3) Cherokee Uplight Gooseneck Lights (16" Shades, 601-Chocolate, G11 Gooseneck Arms)