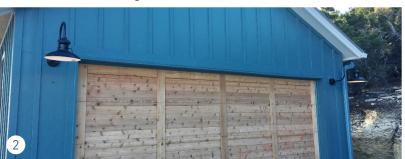

## 2-CAR GARAGE

For two-car garages, multiple options exist for lighting including one large fixture over each door, one large fixture between two doors, or smaller fixtures flanking the doors. Depending upon your taste, the amount of light can be manipulated with the type and wattage of bulb. If you choose a guard-and-glass style like the red fixtures above, you can choose clear, ribbed, frosted, or colored glass to control the amount of light emitted.

#1: (2) Double Market Industrial Guard Sconces (400-Barn Red, TGG-Heavy Duty Guards & Ribbed Glass), #2: (2) Laramie LED Gooseneck Lights (16" Shades, 100-Black, G32 Gooseneck Arms), #3: (2) Ashland Gooseneck Lights (10" Shades, 105-Textured Black, G26 Gooseneck Arms), #4: (2) Ashland LED Gooseneck Lights (10" Shades, 390-Teal, G11 Gooseneck Arms), #5: Bridgeport Vintage Industrial Gooseneck Light (14" Shade, 150-Black, G15 Gooseneck Arm in 975-Galvanized), #6: (2) Ashland Wall Sconces (12" Shades, 100-Black), #7: (2) 18" Original Warehouse Gooseneck Lights (18" Shades, 100-Black, G22 Gooseneck Arms in 975-Galvanized), #8: (2) Brisbane Gooseneck Lights (14" Shades, 600-Bronze, 400-Barn Red Cast Guards, G22 Gooseneck Arms)