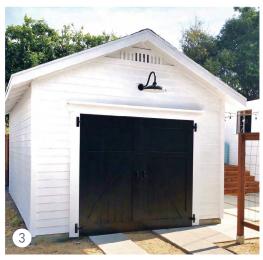

## **GARAGE SIDE DOOR**

Many garages have side doors or "man doors" for easy access. To create a cohesive look to your garage lighting, consider using the same style of shade for the side door but in a smaller size. Thanks to Barn Light Electric's array of customizing options, there are multiple sizes, finish colors, and mounting options to choose from for all of our American-made lights.

#1: (4) Original" Wall Sconces (14" Shades, 100-Black), #2: (2) Old Dixie Wall Sconces (13" Shades, 975-Galvanized), #3: All Weather Gooseneck Warehouse Shade (14" Shade, 100-Black, G31 Gooseneck Arm), #4: Rochester Vintage Industrial Gooseneck Light (14" Shade, 550-Yellow, G11 Gooseneck Arm in 975-Galvanized), #5: Goodrich® Sky Chief Porcelain Gooseneck Light (14" Shade, 250-White, G33 Gooseneck Arm in 980-Brushed Aluminum)