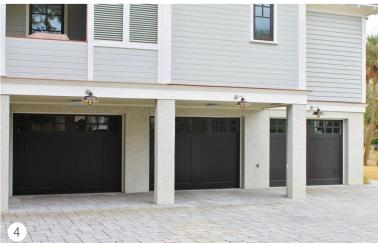

## **3-CAR GARAGE**

For larger garages with three or more doors, most customers opt for one light over each door. This spreads the light across the width of the building providing plenty of downlighting onto each entry. A variety of mounting options are available to suit different facades, roof overhangs, door styles, and personal tastes. Barn Light Electric garage lighting is easy to customize to suit most any home style!

#1: (4) Rodeo Warehouse Gooseneck Lights (20" Shades, 100-Black, G24 Gooseneck Arms in 975-Galvanized), #2: (3) Goodrich® Sky Chief Gooseneck Lights (16" Shades, 150-Black, G34 Gooseneck Arms), #3: (3) Goodrich® Husky Gooseneck Lights (17" Shades, 350-Vintage Green, G19 Gooseneck Arms), #4: (3) Goodrich® Bomber Rustic LED Gooseneck Lights (15" Shades, 650-Bronze, G14 Gooseneck Arms), #5: (3) Cherokee Uplight Gooseneck Lights (16" Shades, 601-Chocolate, G11 Gooseneck Arms)