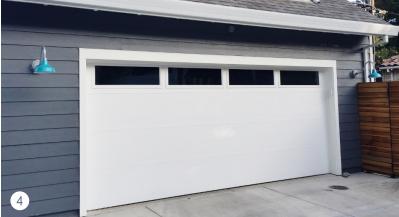

## SINGLE CAR GARAGE

#1: (2) Drake Gooseneck Lighst (14" Shades, 100-Black, G15 Gooseneck Arms, Cast Guard & Clear Glass), #2: (2) Original™ Warehouse Gooseneck Lights (18" Shades, 615-Oil-Rubbed Bronze, G22 Gooseneck Arms), #3: Goodrich® Marathon Porcelain Gooseneck Light (16" Shade, 150-Porcelain Black, G22 Gooseneck Arm), #4: (2) Chestnut Gooseneck Lights (16" Shades, 995-Raw Copper, G15 Gooseneck Arms), #5: The Original™ Warehouse Gooseneck Light (14" Shades, 300-Dark Green, G15 Gooseneck Arm)