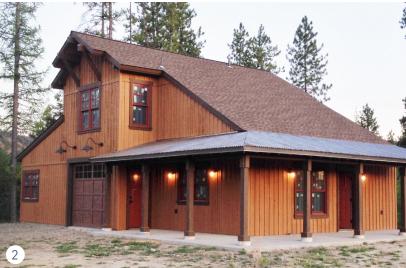

#1: (2) Double Market Industrial Guard Sconces (400-Barn Red, TGG-Heavy Duty Guards & Ribbed Glass), #2: (2) Laramie LED Gooseneck Lights (16" Shades, 100-Black, G32 Gooseneck Arms), #3: (2) Ashland Gooseneck Lights (10" Shades, 105-Textured Black, G26 Gooseneck Arms), #4: (2) Ashland LED Gooseneck Lights (10" Shades, 390-Teal, G11 Gooseneck Arms), #5: Bridgeport Vintage Industrial Gooseneck Light (14" Shade, 150-Black, G15 Gooseneck Arm in 975-Galvanized), #6: (2) Ashland Wall Sconces (12" Shades, 100-Black), #7: (2) 18" Original Warehouse Gooseneck Lights (18" Shades, 100-Black, G22 Gooseneck Arms in 975-Galvanized), #8: (2) Brisbane Gooseneck Lights (14" Shades, 600-Bronze, 400-Barn Red Cast Guards, G22 Gooseneck Arms)