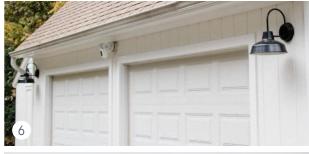

## 2-CAR GARAGE

For two-car garages, multiple options exist for lighting including one large fixture over each door, one large fixture between two doors, or smaller fixtures flanking the doors. Depending upon your taste, the amount of light can be manipulated with the type and wattage of bulb. If you choose a guard-and-glass style like the red fixtures above, you can choose clear, ribbed, frosted, or colored glass to control the amount of light emitted.

#1: (2) Double Market Industrial Guard Sconces (400-Barn Red, TGG-Heavy Duty Guards & Ribbed Glass), #2: (2) Laramie LED Gooseneck Lights (16" Shades, 100-Black, G32 Gooseneck Arms), #3: (2) Ashland Gooseneck Lights (10" Shades, 105-Textured Black, G26 Gooseneck Arms), #4: (2) Ashland LED Gooseneck Lights (10" Shades, 390-Teal, G11 Gooseneck Arms), #5: Bridgeport Vintage Industrial Gooseneck Light (14" Shade, 150-Black, G15 Gooseneck Arm in 975-Galvanized), #6: (2) Ashland Wall Sconces (12" Shades, 100-Black), #7: (2) 18" Original Warehouse Gooseneck Lights (18" Shades, 100-Black, G22 Gooseneck Arms in 975-Galvanized), #8: (2) Brisbane Gooseneck Lights (14" Shades, 600-Bronze, 400-Barn Red Cast Guards, G22 Gooseneck Arms)