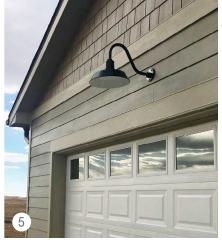

## SINGLE CAR GARAGE

#1: (2) Drake Gooseneck Lighst (14" Shades, 100-Black, G15 Gooseneck Arms, Cast Guard & Clear Glass), #2: (2) Original™ Warehouse Gooseneck Lights (18" Shades, 615-Oil-Rubbed Bronze, G22 Gooseneck Arms), #3: Goodrich® Marathon Porcelain Gooseneck Light (16" Shade, 150-Porcelain Black, G22 Gooseneck Arm), #4: (2) Chestnut Gooseneck Lights (16" Shades, 995-Raw Copper, G15 Gooseneck Arms), #5: The Original™ Warehouse Gooseneck Light (14" Shades, 300-Dark Green, G15 Gooseneck Arm)