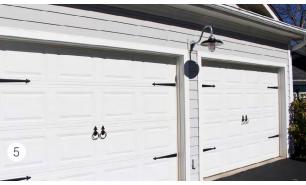

## 2-CAR GARAGE

For two-car garages, multiple options exist for lighting including one large fixture over each door, one large fixture between two doors, or smaller fixtures flanking the doors. Depending upon your taste, the amount of light can be manipulated with the type and wattage of bulb. If you choose a guard-and-glass style like the red fixtures above, you can choose clear, ribbed, frosted, or colored glass to control the amount of light emitted.

#1: (2) Double Market Industrial Guard Sconces (400-Barn Red, TGG-Heavy Duty Guards & Ribbed Glass), #2: (2) Laramie LED Gooseneck Lights (16" Shades, 100-Black, G32 Gooseneck Arms), #3: (2) Ashland Gooseneck Lights (10" Shades, 105-Textured Black, G26 Gooseneck Arms), #4: (2) Ashland LED Gooseneck Lights (10" Shades, 390-Teal, G11 Gooseneck Arms), #5: Bridgeport Vintage Industrial Gooseneck Light (14" Shade, 150-Black, G15 Gooseneck Arm in 975-Galvanized), #6: (2) Ashland Wall Sconces (12" Shades, 100-Black), #7: (2) 18" Original Warehouse Gooseneck Lights (18" Shades, 100-Black, G22 Gooseneck Arms in 975-Galvanized), #8: (2) Brisbane Gooseneck Lights (14" Shades, 600-Bronze, 400-Barn Red Cast Guards, G22 Gooseneck Arms)