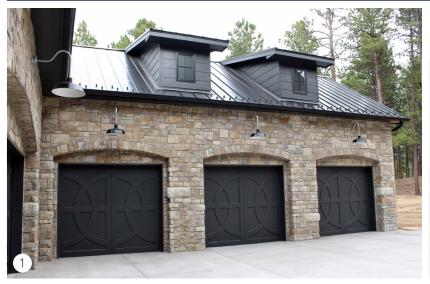

## **3-CAR GARAGE**

For larger garages with three or more doors, most customers opt for one light over each door. This spreads the light across the width of the building providing plenty of downlighting onto each entry. A variety of mounting options are available to suit different facades, roof overhangs, door styles, and personal tastes. Barn Light Electric garage lighting is easy to customize to suit most any home style!

#1: (4) Rodeo Warehouse Gooseneck Lights (20" Shades, 100-Black, G24 Gooseneck Arms in 975-Galvanized), #2: (3) Goodrich® Sky Chief Gooseneck Lights (16" Shades, 150-Black, G34 Gooseneck Arms), #3: (3) Goodrich® Husky Gooseneck Lights (17" Shades, 350-Vintage Green, G19 Gooseneck Arms), #4: (3) Goodrich® Bomber Rustic LED Gooseneck Lights (15" Shades, 650-Bronze, G14 Gooseneck Arms), #5: (3) Cherokee Uplight Gooseneck Lights (16" Shades, 601-Chocolate, G11 Gooseneck Arms)