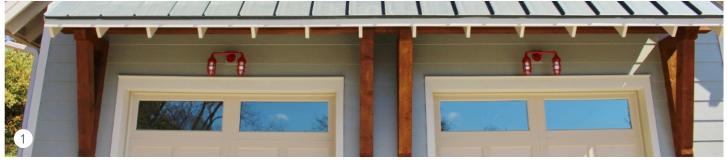

## 2-CAR GARAGE

For two-car garages, multiple options exist for lighting including one large fixture over each door, one large fixture between two doors, or smaller fixtures flanking the doors. Depending upon your taste, the amount of light can be manipulated with the type and wattage of bulb. If you choose a guard-and-glass style like the red fixtures above, you can choose clear, ribbed, frosted, or colored glass to control the amount of light emitted.

#1: (2) Double Market Industrial Guard Sconces (400-Barn Red, TGG-Heavy Duty Guards & Ribbed Glass), #2: (2) Laramie LED Gooseneck Lights (16" Shades, 100-Black, G32 Gooseneck Arms), #3: (2) Ashland Gooseneck Lights (10" Shades, 105-Textured Black, G26 Gooseneck Arms), #4: (2) Ashland LED Gooseneck Lights (10" Shades, 390-Teal, G11 Gooseneck Arms), #5: Bridgeport Vintage Industrial Gooseneck Light (14" Shade, 150-Black, G15 Gooseneck Arm in 975-Galvanized), #6: (2) Ashland Wall Sconces (12" Shades, 100-Black), #7: (2) 18" Original Warehouse Gooseneck Lights (18" Shades, 100-Black, G22 Gooseneck Arms in 975-Galvanized), #8: (2) Brisbane Gooseneck Lights (14" Shades, 600-Bronze, 400-Barn Red Cast Guards, G22 Gooseneck Arms)