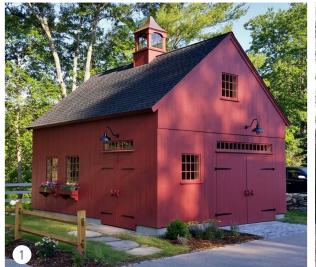

## SINGLE CAR GARAGE

#1: (2) Drake Gooseneck Lighst (14" Shades, 100-Black, G15 Gooseneck Arms, Cast Guard & Clear Glass), #2: (2) Original™ Warehouse Gooseneck Lights (18" Shades, 615-Oil-Rubbed Bronze, G22 Gooseneck Arms), #3: Goodrich® Marathon Porcelain Gooseneck Light (16" Shade, 150-Porcelain Black, G22 Gooseneck Arm), #4: (2) Chestnut Gooseneck Lights (16" Shades, 995-Raw Copper, G15 Gooseneck Arms), #5: The Original™ Warehouse Gooseneck Light (14" Shades, 300-Dark Green, G15 Gooseneck Arm)