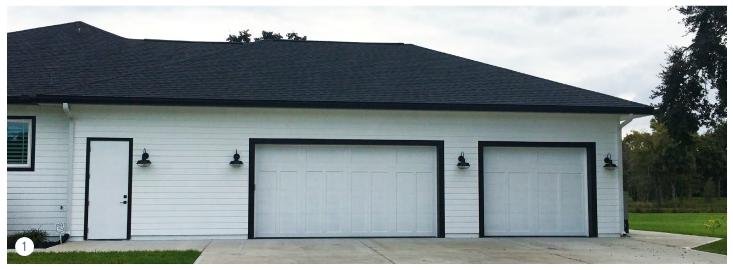

## **3-CAR GARAGE**

For larger garages with three or more doors, most customers opt for one light over each door. This spreads the light across the width of the building providing plenty of downlighting onto each entry. A variety of mounting options are available to suit different facades, roof overhangs, door styles, and personal tastes. Barn Light Electric garage lighting is easy to customize to suit most any home style!

#1: (4) Rodeo Warehouse Gooseneck Lights (20" Shades, 100-Black, G24 Gooseneck Arms in 975-Galvanized), #2: (3) Goodrich® Sky Chief Gooseneck Lights (16" Shades, 150-Black, G34 Gooseneck Arms), #3: (3) Goodrich® Husky Gooseneck Lights (17" Shades, 350-Vintage Green, G19 Gooseneck Arms), #4: (3) Goodrich® Bomber Rustic LED Gooseneck Lights (15" Shades, 650-Bronze, G14 Gooseneck Arms), #5: (3) Cherokee Uplight Gooseneck Lights (16" Shades, 601-Chocolate, G11 Gooseneck Arms)