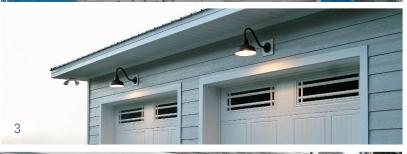

## 2-CAR GARAGE

For two-car garages, multiple options exist for lighting including one large fixture over each door, one large fixture between two doors, or smaller fixtures flanking the doors. Depending upon your taste, the amount of light can be manipulated with the type and wattage of bulb. If you choose a guard-and-glass style like the red fixtures above, you can choose clear, ribbed, frosted, or colored glass to control the amount of light emitted.

#1: (2) Double Market Industrial Guard Sconces (400-Barn Red, TGG-Heavy Duty Guards & Ribbed Glass), #2: (2) Laramie LED Gooseneck Lights (16" Shades, 100-Black, G32 Gooseneck Arms), #3: (2) Ashland Gooseneck Lights (10" Shades, 105-Textured Black, G26 Gooseneck Arms), #4: (2) Ashland LED Gooseneck Lights (10" Shades, 390-Teal, G11 Gooseneck Arms), #5: Bridgeport Vintage Industrial Gooseneck Light (14" Shade, 150-Black, G15 Gooseneck Arm in 975-Galvanized), #6: (2) Ashland Wall Sconces (12" Shades, 100-Black), #7: (2) 18" Original Warehouse Gooseneck Lights (18" Shades, 100-Black, G22 Gooseneck Arms in 975-Galvanized), #8: (2) Brisbane Gooseneck Lights (14" Shades, 600-Bronze, 400-Barn Red Cast Guards, G22 Gooseneck Arms)