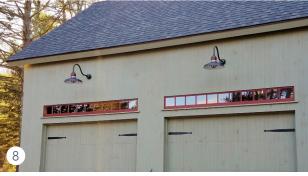

## 2-CAR GARAGE

For two-car garages, multiple options exist for lighting including one large fixture over each door, one large fixture between two doors, or smaller fixtures flanking the doors. Depending upon your taste, the amount of light can be manipulated with the type and wattage of bulb. If you choose a guard-and-glass style like the red fixtures above, you can choose clear, ribbed, frosted, or colored glass to control the amount of light emitted.

#1: (2) Double Market Industrial Guard Sconces (400-Barn Red, TGG-Heavy Duty Guards & Ribbed Glass), #2: (2) Laramie LED Gooseneck Lights (16" Shades, 100-Black, G32 Gooseneck Arms), #3: (2) Ashland Gooseneck Lights (10" Shades, 105-Textured Black, G26 Gooseneck Arms), #4: (2) Ashland LED Gooseneck Lights (10" Shades, 390-Teal, G11 Gooseneck Arms), #5: Bridgeport Vintage Industrial Gooseneck Light (14" Shade, 150-Black, G15 Gooseneck Arm in 975-Galvanized), #6: (2) Ashland Wall Sconces (12" Shades, 100-Black), #7: (2) 18" Original Warehouse Gooseneck Lights (18" Shades, 100-Black, G22 Gooseneck Arms in 975-Galvanized), #8: (2) Brisbane Gooseneck Lights (14" Shades, 600-Bronze, 400-Barn Red Cast Guards, G22 Gooseneck Arms)