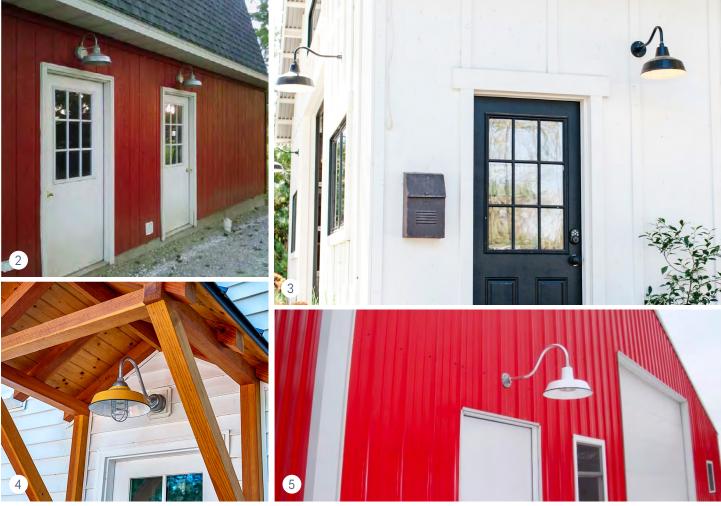

## **GARAGE SIDE DOOR**

Many garages have side doors or "man doors" for easy access. To create a cohesive look to your garage lighting, consider using the same style of shade for the side door but in a smaller size. Thanks to Barn Light Electric's array of customizing options, there are multiple sizes, finish colors, and mounting options to choose from for all of our American-made lights.

#1: (4) Original" Wall Sconces (14" Shades, 100-Black), #2: (2) Old Dixie Wall Sconces (13" Shades, 975-Galvanized), #3: All Weather Gooseneck Warehouse Shade (14" Shade, 100-Black, G31 Gooseneck Arm), #4: Rochester Vintage Industrial Gooseneck Light (14" Shade, 550-Yellow, G11 Gooseneck Arm in 975-Galvanized), #5: Goodrich® Sky Chief Porcelain Gooseneck Light (14" Shade, 250-White, G33 Gooseneck Arm in 980-Brushed Aluminum)