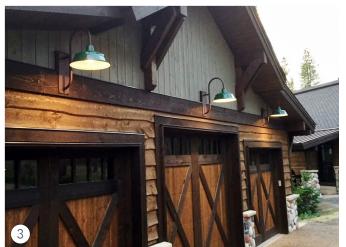

## 2-CAR GARAGE

For two-car garages, multiple options exist for lighting including one large fixture over each door, one large fixture between two doors, or smaller fixtures flanking the doors. Depending upon your taste, the amount of light can be manipulated with the type and wattage of bulb. If you choose a guard-and-glass style like the red fixtures above, you can choose clear, ribbed, frosted, or colored glass to control the amount of light emitted.

#1: (2) Double Market Industrial Guard Sconces (400-Barn Red, TGG-Heavy Duty Guards & Ribbed Glass), #2: (2) Laramie LED Gooseneck Lights (16" Shades, 100-Black, G32 Gooseneck Arms), #3: (2) Ashland Gooseneck Lights (10" Shades, 105-Textured Black, G26 Gooseneck Arms), #4: (2) Ashland LED Gooseneck Lights (10" Shades, 390-Teal, G11 Gooseneck Arms), #5: Bridgeport Vintage Industrial Gooseneck Light (14" Shade, 150-Black, G15 Gooseneck Arm in 975-Galvanized), #6: (2) Ashland Wall Sconces (12" Shades, 100-Black), #7: (2) 18" Original Warehouse Gooseneck Lights (18" Shades, 100-Black, G22 Gooseneck Arms in 975-Galvanized), #8: (2) Brisbane Gooseneck Lights (14" Shades, 600-Bronze, 400-Barn Red Cast Guards, G22 Gooseneck Arms)