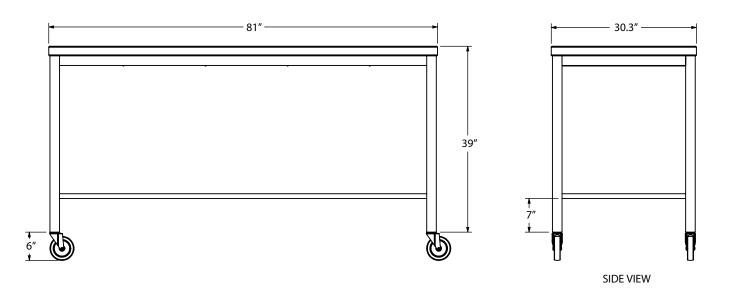

# **DIMENSIONAL DRAWINGS**

## **D - OPTIONAL LOCKING WHEELS**

#### **LEGS**

Adjustable Feet Line with Felt Pads for a Level Surface Optional Scratch Resistant Wheels and Locking Brakes