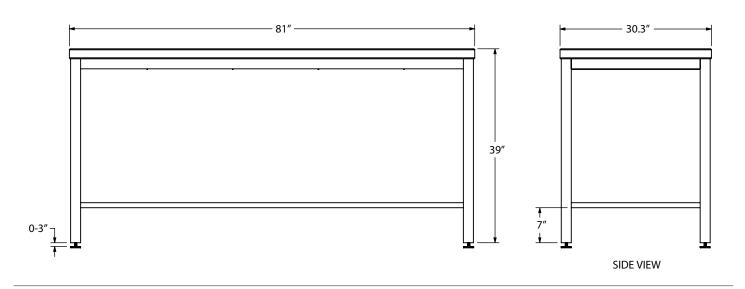

# **DIMENSIONAL DRAWINGS**

#### **LEGS**

Adjustable Feet Line with Felt Pads for a Level Surface Optional Scratch Resistant Wheels and Locking Brakes