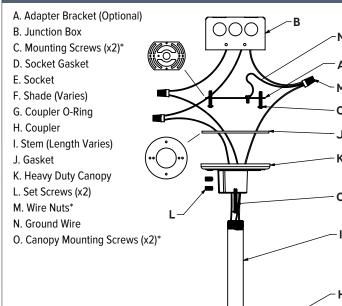

#### **INSTRUCTIONS**

- 1. Disconnect power at the electrical panel before installation.
- 2. If adapter bracket (A) is necessary, mount to junction box (B) using two mounting screws (C). NOTE: Mounting screws (C) not included.
- 3. Place socket gasket (D) onto socket (E). Feed socket wires through shade (F), coupler o-ring (G) and coupler (H).
- 4. Insert socket (E) into the shade (F) and screw on coupler (H), rotate coupler counter-clockwise. NOTE: Ensure coupler o-ring (G) is seated in coupler (H) groove.
- 5. Feed wires from shade (F) through stem (I), heavy duty canopy (K) and gasket (J) (if provided).
- 6. Thread stem (I) into shade (F). Use threaded joint compound or Teflon tape.
- 7. Screw stem (I) into heavy duty canopy (K) until tight and firmly tighten set screws (L).
- 8. Use wire nuts (M) to connect power supply to black wire and neutral to white wire. NOTE: Wire nuts (M) not included.
- 9. Attach ground wire (N) to the junction box, green wire or bare wire.
- 10. Secure heavy duty canopy (K) to the junction box (B) with two mounting screws (O). NOTE: Mounting screws (O) not included.