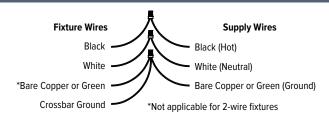

# **WIRING DIAGRAM**

## STEM MOUNT PENDANT WITH HEAVY DUTY CANOPY

\*IMPORTANT: Mounting screws and wire nuts not included in hardware kit. Standard screw sizes include: 6-32, 8-32, 10-24 and 10-32.