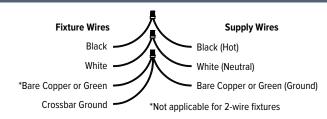

y, mount adapter bracket (D) to junction box (F) with two screws (G). NOTE: Mounting screws not included.
- 7. **A. 2-WIRE CORD:** Use wire nuts (H) to connect power supply to the solid wire and neutral wire to the striped wire. NOTE: Wire nuts not included. **B. 3-WIRE CORD:** Use wire nuts (H) to connect power supply to the black wire and neutral wire to the white wire. NOTE: Wire nuts not included.
- 8. Attach ground wire (I) to the junction box (F), green wire or bare wire.
- 9. Mount canopy (B) to the adapter bracket (D) with the two screws provided
- 10. Insert shade (K) into uno-socket (L) and secure with the 3 uno-socket screws (M).

#### **ALTERNATE FIXTURES**

These alternative shades follow the same installation instructions as the illustration shown below.



# WIRING DIAGRAM



# STEM & LOOP PENDANT

- A. Cord
- B. Canopy
- C. Cord Knot
- D. Adapter Bracket
- E. Strain Relief
- F. Junction Box
- G. Mounting Screws (x2)\*
- H. Wire Nuts\*
- I. Ground Wire
- J. Canopy Screws
- K. Shade (Varies)
- L. Uno-Socket
- M. Uno-Socket Screws



\*IMPORTANT: Mounting screws and wire nuts not included in hardware kit. Standard screw sizes include: 6-32, 8-32, 10-24 and 10-32.