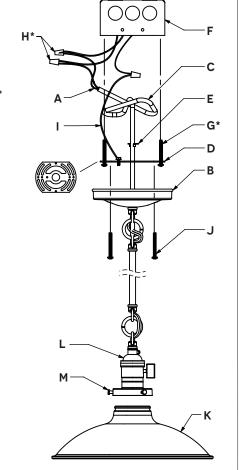

## **INSTRUCTIONS**

- 1. Disconnect power at the electrical panel before installation.
- 2. Trim electrical wires (A) to desired length, leaving 6" extra for canopy (B) and cord knot (C).
- 3. If adapter bracket (D) is needed, feed cord (A) through adapter bracket (D).
- 4. Tie a knot (C) in the cord above the adapter bracket (D) for strain relief.
- 5. Crimp metal strain relief (E) to the cord (A), just below the knot (C) with pliers.
- 6. If necessary, mount adapter bracket (D) to junction box (F) with two screws (G). NOTE: Mounting screws not included.
- 7. **A. 2-WIRE CORD:** Use wire nuts (H) to connect power supply to the solid wire and neutral wire to the striped wire. NOTE: Wire nuts not included. **B. 3-WIRE CORD:** Use wire nuts (H) to connect power supply to the black wire and neutral wire to the white wire. NOTE: Wire nuts not included.
- 8. Attach ground wire (I) to the junction box (F), green wire or bare wire.
- 9. Mount canopy (B) to the adapter bracket (D) with the two screws provided
- 10. Insert shade (K) into uno-socket (L) and secure with the 3 uno-socket screws (M).

# STEM & LOOP PENDANT

- A. Cord
- B. Canopy
- C. Cord Knot
- D. Adapter Bracket
- E. Strain Relief
- F. Junction Box
- G. Mounting Screws (x2)\*
- H. Wire Nuts\*
- I. Ground Wire
- J. Canopy Screws
- K. Shade (Varies)
- L. Uno-Socket
- M. Uno-Socket Screws

\*IMPORTANT: Mounting screws and wire nuts not included in hardware kit. Standard screw sizes include: 6-32, 8-32, 10-24 and 10-32.