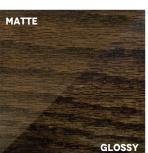

## WOOD & SHEEN OPTIONS

Crafted from high quality wood — including Pine, Oak, Walnut, and Hickory — our unique collection of furniture is made by hand in the United States. Due to variations in wood's natural grain and knots, its appearance will differ piece to piece.

A variety of stains and finishes alter the wood's look and feel, letting you create the perfect style for your space. All wood is finished with your choice of a matte or glossy sheen.

**GP** GOLDEN PINE

MATTE

**NW NATURAL WALNUT** 

LO LIMED OAK

DO DISTRESSED OAK

**NH NATURAL HICKORY** 

(800) 407-8784

GLOSS