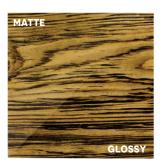

## WOOD & SHEEN OPTIONS

Crafted from high quality wood — including Pine, Oak, Walnut, and Hickory — our unique collection of furniture is made by hand in the United States. Due to variations in wood's natural grain and knots, its appearance will differ piece to piece.

A variety of stains and finishes alter the wood's look and feel, letting you create the perfect style for your space. All wood is finished with your choice of a matte or glossy sheen.

**GP** GOLDEN PINE

**MP** MAHOGANY PINE

**GWP** GREY WASH PINE

**DGP** DISTRESSED GOLDEN PINE

MATTE

**DP** DISTRESSED PINE

**NMO** NUTMEG OAK

MATTE

**DAO** DARK ANTIQUE OAK