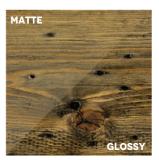

## WOOD & SHEEN OPTIONS

Crafted from high quality wood — including Pine, Oak, Walnut, and Hickory — our unique collection of furniture is made by hand in the United States. Due to variations in wood's natural grain and knots, its appearance will differ piece to piece.

A variety of stains and finishes alter the wood's look and feel, letting you create the perfect style for your space. All wood is finished with your choice of a matte or glossy sheen.

**GP** GOLDEN PINE

**MP** MAHOGANY PINE

**GWP** GREY WASH PINE

**DGP** DISTRESSED GOLDEN PINE

MATTE

**DP** DISTRESSED PINE

**NMO** NUTMEG OAK

MATTE

**DAO** DARK ANTIQUE OAK