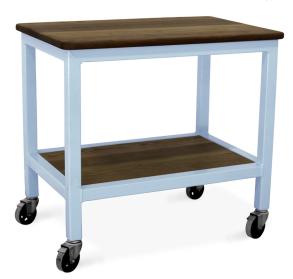

## **FURNITURE** OPTIONS

## WOOD & SHEEN OPTIONS

Crafted from high quality wood — including Pine, Oak, Walnut, and Hickory — our unique collection of furniture is made by hand in the United States. Due to variations in wood's natural grain and knots, its appearance will differ piece to piece.

A variety of stains and finishes alter the wood's look and feel, letting you create the perfect style for your space. All wood is finished with your choice of a matte or glossy sheen.





**GP** GOLDEN PINE



**MP** MAHOGANY PINE



**GWP** GREY WASH PINE



**DGP** DISTRESSED GOLDEN PINE

MATTE



**DP** DISTRESSED PINE



**NMO** NUTMEG OAK

MATTE



**DAO** DARK ANTIQUE OAK

MATTE





**NW NATURAL WALNUT** 





LO LIMED OAK



DO DISTRESSED OAK

**NH NATURAL HICKORY** 





(800) 407-8784



GLOSS

## METAL FINISHES

Some of our furniture incorporates metal elements, and a diverse selection of powder coat finishes let you custom the piece to your space's needs. All powder coat finishes are applied by hand in our Florida-based manufacturing facility.



(800) 407-8784

🔇 320 KNOX MCRAE DRIVE, TITUSVILLE, FL 32780

BARNLIGHT.COM