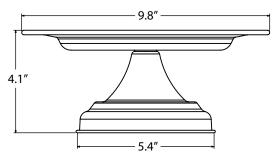

## DIMENSIONAL DRAWING

Please Note: Set of 3 Enamelware Cake Stands comes complete with 1 Small Cake Stand, 1 Medium Cake Stand and 1 Large Cake Stand.

SMALL CAKE STAND (CAKE1)