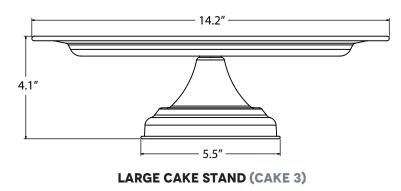

## DIMENSIONAL DRAWING

Please Note: Set of 3 Enamelware Cake Stands comes complete with 1 Small Cake Stand, 1 Medium Cake Stand and 1 Large Cake Stand.

SMALL CAKE STAND (CAKE1)