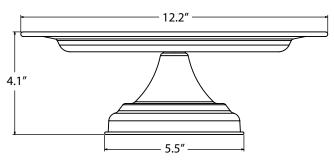

REV 11.18.19 SET OF 3 ENAMELWARE CAKE STANDS BARN LIGHT DINNERWARE COLLECTION

PROJECT NAME

PROJECT TYPE



## DIMENSIONAL DRAWING

Please Note: Set of 3 Enamelware Cake Stands comes complete with 1 Small Cake Stand, 1 Medium Cake Stand and 1 Large Cake Stand.



SMALL CAKE STAND (CAKE1)



## MEDIUM CAKE STAND (CAKE 2)



## BARN LIGHT U.S.A

| SPECIFICATIONS                                                                                                                                                                                                                                                             |                                                                                                 |
|----------------------------------------------------------------------------------------------------------------------------------------------------------------------------------------------------------------------------------------------------------------------------|-------------------------------------------------------------------------------------------------|
| CERT