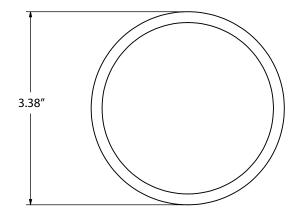

#### DISHWASHER & OVEN SAFE

While Dishwasher Safe, Barn Light Recommends Avoiding Harsh Detergents and Crowding in the Dishwasher. All Dinnerware Is Oven Safe up to 450° F/232° C.

TOP VIEW