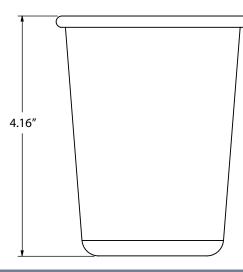

|                                             | REV 11.18.19 <b>120Z ENAMELWARE TUMBLE</b> JOB NAME:                                                                                              |  |  |                                                                                                                                                    |  |
|---------------------------------------------|---------------------------------------------------------------------------------------------------------------------------------------------------|--|--|----------------------------------------------------------------------------------------------------------------------------------------------------|--|
| BLE - CUP - 12OZ                            |                                                                                                                                                   |  |  |                                                                                                                                                    |  |
|                                             | A B                                                                                                                                               |  |  |                                                                                                                                                    |  |
| Order Example: BLE - CUP - 12OZ - 950 - 950 |                                                                                                                                                   |  |  |                                                                                                                                                    |  |
|                                             | RIOR FINISH<br>IN FINISHES:<br>Black<br>White<br>Vintage Green<br>Jadite<br>Bronze<br>Cobalt Blue<br>Delphite Blue<br>Graphite<br>Metallic Chrome |  |  | RIOR FINISH<br>AIN FINISHES:<br>Black<br>White<br>Vintage Green<br>Jadite<br>Bronze<br>Cobalt Blue<br>Delphite Blue<br>Graphite<br>Metallic Chrome |  |
| PORCELAIN GRANITEWARE FINISHES:             |                                                                                                                                                   |  |  |                                                                                                                                                    |  |
| 365                                         | Jadite with Black Speckles                                                                                                                        |  |  |                                                                                                                                                    |  |
| 760<br>766                                  | Cobalt Blue with White Speckles<br>Delphite with White Speckles                                                                                   |  |  |                                                                                                                                                    |  |
| 860                                         | Graphite with White Speckles                                                                                                                      |  |  |                                                                                                                                                    |  |
| IMPORTANT:                                  |                                                                                                                                                   |  |  |                                                                                                                                                    |  |
| DIMENSIONAL DRAWING                         |                                                                                                                                                   |  |  |                                                                                                                                                    |  |