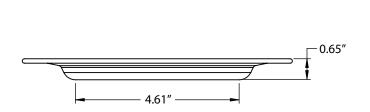

| White           | 250            | White           |
| 350                                    | Vintage Green   | 350            | Vintage Green   |
| 355                                    | Jadite          | 355            | Jadite          |
| 650                                    | Bronze          | 650            | Bronze          |
| 750                                    | Cobalt Blue     | 750            | Cobalt Blue     |
| 765                                    | Delphite Blue   | 765            | Delphite Blue   |
| 850                                    | Graphite        | 850            | Graphite        |
| 950                                    | Metallic Chrome | 950            | Metallic Chrome |

# **DIMENSIONAL DRAWING**

IMPORTANT:





# **SPECIFICATIONS**

#### **CERTIFICATIONS**

## MADE TO ORDER

All Dinnerware Is Specifically Made According to a Customer's Specifications and No Two Pieces Are Alike

## PASSING RESULTS FOR THE FOLLOWING THIRD PARTY TESTS

US FDA CPG 545.450 and CPG 545.400 Extractable Lead and Cadmium. California Proposition 65, Tableware and Safety Program, Leachable Lead and Cadmium. FDA 21 CFR 175.300, Resinous and Polymeric Coatings.

#### DISHWASHER & OVEN SAFE

While Dishwasher Safe, Barn Light Recommends Avoiding Harsh Detergents and Crowding in the Dishwasher. All Dinnerware Is Oven Safe up to 450° F/232° C.

#### **DESIGN & FINISHES**

#### MADE IN THE USA

Manufactured and Hand-Crafted in Our 60,000 Square Foot Facility Located in Titusville, FL

# CONSTRUCTION

Hand-Spun from 20 Guage S