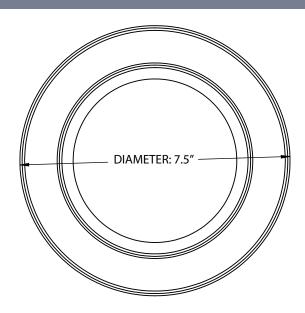

| White           | 250            | White           |
| 350                                    | Vintage Green   | 350            | Vintage Green   |
| 355                                    | Jadite          | 355            | Jadite          |
| 650                                    | Bronze          | 650            | Bronze          |
| 750                                    | Cobalt Blue     | 750            | Cobalt Blue     |
| 765                                    | Delphite Blue   | 765            | Delphite Blue   |
| 850                                    | Graphite        | 850            | Graphite        |
| 950                                    | Metallic Chrome | 950            | Metallic Chrome |

# **DIMENSIONAL DRAWING**

IMPORTANT:





# **SPECIFICATIONS**

#### **CERTIFICATIONS**

## MADE TO ORDER

All Dinnerware Is Specifically Made According to a Customer's Specifications and No Two Pieces Are Alike

## PASSING RESULTS FOR THE FOLLOWING THIRD PARTY TESTS

US FDA CPG 545.450 and CPG 545.400 Extractable Lead and Cadmium. California Proposition 65, Tableware and Safety Program, Leachable Lead and Cadmium. FDA 21 CFR 175.300, Resinous and Polymeric Coatings.

#### DISHWASHER & OVEN SAFE

While Dishwasher Safe, Barn Light Recommends Avoiding Harsh Detergents and Crowding in the Dishwasher. All Dinnerware Is Oven Safe up to 450° F/232° C.

#### **DESIGN & FINISHES**

#### MADE IN THE USA

Manufactured and Hand-Crafted in Our 60,000 Square Foot Facility Located in Titusville, FL

# CONSTRUCTION

Hand-Spun from 20 Guage She