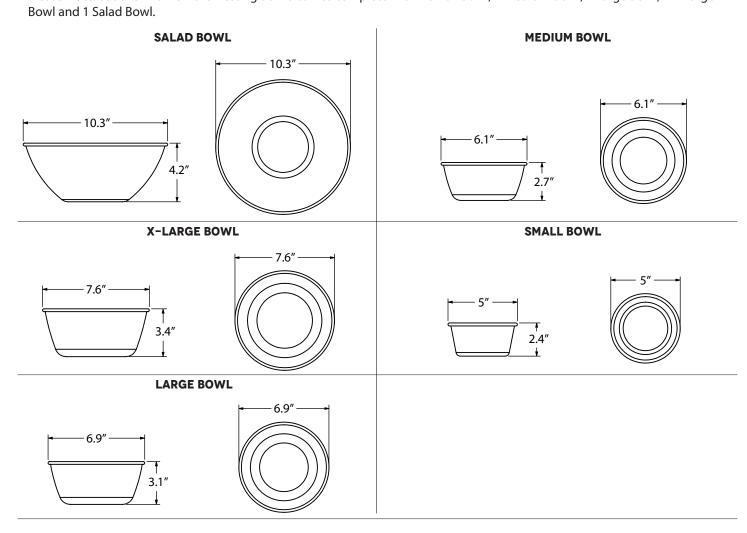

JOB NAME:

FIXTURE TYPE:

Please Note: Set of 5 Enamelware Nesting Bowls comes complete with 1 Small Bowl, 1 Medium Bowl, 1 Large Bowl, 1 X-Large