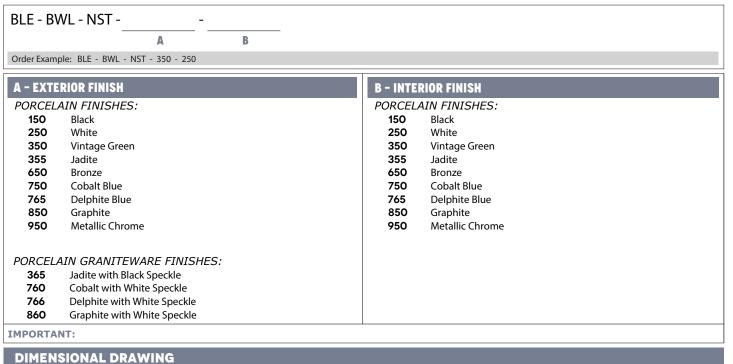

## REV 11.18.19 SET OF 5 ENAMELWARE NESTING BOWLS SPS-0394

| SPECIFICATIONS                                                                                                                                                                                                                                                                                                                                                                                             |                                                                                                    |
|------------------------------------------------------------------------------------------------------------------------------------------------------------------------------------------------------------------------------------------------------------------------------------------------------------------------------------------------------------------------------------------------------------|----------------------------------------------------------------------------------------------------|
| CERTIFICATIONS                                                                                                                                                                                                                                                                                                                                                                                             | DESIGN & FINISHES                                                                                  |
| MADE IN THE USA<br>Manufactured and Hand-Crafted in Our 60,000 Square Foot Facility<br>Located in Titusville, FL                                                                                                                                                                                                                                                                                           | CONSTRUCTION<br>Hand-Spun from 20 Gauge Sheet Metal Therefore Not Suitable for<br>Microwave Use    |
| MADE TO ORDER<br>All Dinnerware Is Specifically Made According to a Customer's<br>Specifications and No Two Pieces Are Alike<br>PASSING RESULTS FOR THE FOLLOWING THIRD PARTY TESTS<br>US FDA CPG 545.450 and CPG 545.400 Extractable Lead and<br>Cadmium. California Proposition 65, Tableware and Safety<br>Program, Leachable Lead and Cadmium. FDA 21 CFR 175.300,<br>Resinous and Polymeric Coatings. | PORCELAIN FINISHES<br>Applied by Hand and Fired in a High Temperature Oven<br>MAX WEIGHT<br>10 lbs |
| DISHWASHER & OVEN SAFE<br>While Dishwasher Safe, Barn Light Recommends Avoiding Harsh<br>Detergents and Crowding in the Dishwasher. All Dinnerware Is<br>Oven Safe up to 450° F/232° C.                                                                                                                                                                                                                    |                                                                                                    |