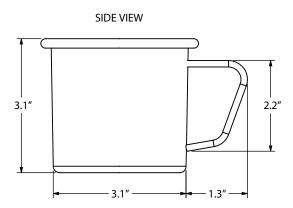

| Delphite with White Speckles                                       |  |           |                               |  |
| 860                                             | Graphite with White Speckles                                       |  |           |                               |  |
|                                                 |                                                                    |  |           |                               |  |

**IMPORTANT:** (1) Due to the handcrafted process of applying a porcelain finish, some irregularities and blemishes are common and contribute to the uniqueness of each cup. Please be mindful that no two cups will be exactly alike. (2) There are no returns accepted on this product

# **DIMENSIONAL DRAWINGS**





## **SPECIFICATIONS**

## **CERTIFICATIONS & WARRANTY**

#### MADE IN THE USA

Manufactured and Hand-Crafted in Our 60,000 Square Foot Facility Located in Titusville, FL

# MADE TO ORDER

All Dinnerware Is Specifically Made According to a Customer's Specifications and No Two Pieces Are Alike

### DISHWASHER SAFE

While Dishwasher Safe, Barn Light Recommends Avoiding Harsh Detergents and Crowding in the Dishwasher

## OVEN SAFE All Dinnerware Is Oven Safe up to 450° F/232° C

# **CERTIFICATIONS & WARRANTY** (CONTINUED)

### PASSING RESULTS FOR THE FOLLOWING THIRD PARTY TESTS

US FDA CPG 545.450 and CPG 545.400 Extractable Lead and Cadmium. California Proposition 65, Tableware and Safety Program, Leachable Lead and Cadmium. FDA 21 CFR 175.300, Resinous and Polymeric Coatings.

## **DESIG