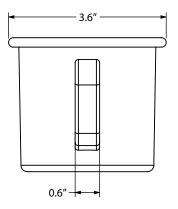

| Delphite with White Speckles                                       |  |           |                               |  |
| 860                                             | Graphite with White Speckles                                       |  |           |                               |  |
|                                                 |                                                                    |  |           |                               |  |

**IMPORTANT:** (1) Due to the handcrafted process of applying a porcelain finish, some irregularities and blemishes are common and contribute to the uniqueness of each cup. Please be mindful that no two cups will be exactly alike. (2) There are no returns accepted on this product

# **DIMENSIONAL DRAWINGS**





## **SPECIFICATIONS**

## **CERTIFICATIONS & WARRANTY**

#### MADE IN THE USA

Manufactured and Hand-Crafted in Our 60,000 Square Foot Facility Located in Titusville, FL

# MADE TO ORDER

All Dinnerware Is Specifically Made According to a Customer's Specifications and No Two Pieces Are Alike

### DISHWASHER SAFE

While Dishwasher Safe, Barn Light Recommends Avoiding Harsh Detergents and Crowding in the Dishwasher

## OVEN SAFE All Dinnerware Is Oven Safe up to 450° F/232° C

# **CERTIFICATIONS & WARRANTY** (CONTINUED)

### PASSING RESULTS FOR THE FOLLOWING THIRD PARTY TESTS

US FDA CPG 545.450 and CPG 545.400 Extractable Lead and Cadmium. California Proposition 65, Tableware and Safety Program, Leachable Lead and Cadmium. FDA 21 CFR 175.300, Resinous and Polymeric Coatings.

## **DESIGN