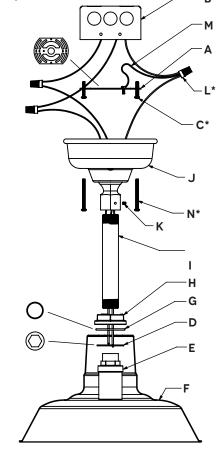

### **INSTRUCTIONS**

- 1. Disconnect power at the electrical panel before installation.
- 2. If adapter bracket (A) is necessary, mount to junction box (B) using two mounting screws (C). NOTE: Mounting screws (C) not included.
- 3. Place socket gasket (D) onto socket (E). Feed socket wires through shade (F), coupler o-ring (G) and coupler (H).
- 4. Insert socket (E) into the shade (F) and screw on coupler (H), rotate coupler counter-clockwise. NOTE: Ensure o-ring (G) is seated in coupler (H) groove.
- 5. Feed wires from shade (F) through stem (I).
- 6. Thread stem (I) into shade (F). Use threaded joint compound or Teflon tape.
- 7. Screw stem (I) into canopy (J) until tight and firmly tighten set screw (K).
- 8. Use wire nuts (L) to connect power supply to the black wire and neutral wire to white wire. NOTE: Wire nuts (L) not included.
- 9. Attach ground wire (M) to the junction box (B), green wire, or bare wire.
- 10. Secure hang straight canopy (J) to the junction box (B) with two mounting screws (N).

## STEM MOUNT PENDANT WITH HANG STRAIGHT CANOPY

- A. Adapter Bracket (Optional)
- B. Junction Box
- C. Mounting Screw
- D. Socket Gasket
- E. Socket
- F. Shade (Varies)
- G. Coupler O-Ring
- H. Coupler
- I. Stem (Length Varies)
- J. Hang Straight Canopy
- K. Set Screw
- L. Wire Nuts\*
- M. Ground Wire
- N. Mounting Screws\*

\*IMPORTANT: Mounting screws and wire nuts not included in hardware kit. Standard screw sizes include: 6-32, 8-32, 10-24 and 10-32.