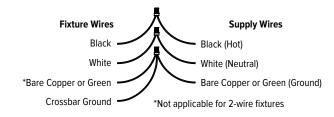

# WIRING DIAGRAM

### **INSTRUCTIONS**

- 1. Disconnect power at the electrical panel before installation.
- 2. If adapter bracket (A) is necessary, mount to junction box (B) using two mounting screws (C). NOTE: Mounting screws (C) not included.
- 3. Place socket gasket (D) onto socket (E). Feed socket wires through shade (F), coupler o-ring (G) and coupler (H).
- 4. Insert socket (E) into the shade (F) and screw on coupler (H), rotate coupler counter-clockwise. NOTE: Ensure o-ring (G) is seated in coupler (H) groove.
- 5. Feed wires from shade (F) through stem (I).
- 6. Thread stem (I) into shade (F). Use threaded joint compound or Teflon tape.
- 7. Screw stem (I) into canopy (J) until tight and firmly tighten set screw (K).
- 8. Use wire nuts (L) to connect power supply to the black wire and neutral wire to white wire. NOTE: Wire nuts (L) not included.
- 9. Attach ground wire (M) to the junction box (B), green wire, or bare wire.
- 10. Secure hang straight canopy (J) to the junction box (B) with two mounting screws (N).