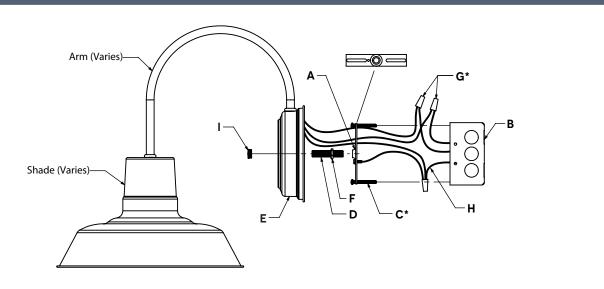

### **INSTRUCTIONS**

- 1. Disconnect power at the electrical panel before installation.
- 2. Mount crossbar (A) to the junction box (B) with two mounting screws (C). NOTE: Mounting screws (C) not included.
- 3. Thread nipple (D) into crossbar (A) just a few turns so that it stays in place.
- 4. Temporarily place fixture against the wall with nipple (D) through center hole. Adjust length of nipple until only 1/4" protrudes out of the canopy
- 5. (E).
- 6. Remove fixture. Lock nipple (D) in place with nut (F) tight against crossbar (A).
- 7. Use wire nuts (G) to connect power supply to the black wire and the neutral wire to the white wire. NOTE: Wire nuts (G) not included.
- 8. Connect ground wire (H) to the junction box (B), green wire or bare wire. Secure fixture to wall using the lock-up cap (I).

## **WALL SCONCE**

- A. Crossbar
- **B. Junction Box**
- C. Mounting Screws (x2)\*
- D. Nipple
- E. Canopy
- F. Nut
- G. Wire Nuts\*
- H. Ground Wire
- I. Lock-Up Cap

\*IMPORTANT: Mounting screws and wire nuts not included in hardware kit. Standard screw sizes include: 6-32, 8-32, 10-24 and 10-32.