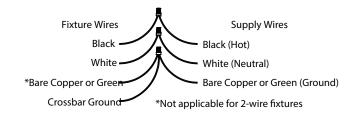

# **WIRING DIAGRAM**

### **INSTRUCTIONS**

- 1. Disconnect power at the electrical panel before installation.
- 2. Mount crossbar (A) to the junction box (B) with two mounting screws (C). NOTE: Mounting screws (C) not included.
- 3. Thread nipple (D) into crossbar (A) just a few turns so that it stays in place.
- 4. Temporarily place fixture against the wall with nipple (D) through center hole. Adjust length of nipple until only 1/4" protrudes out of the canopy
- 5. (E).
- 6. Remove fixture. Lock nipple (D) in place with nut (F) tight against crossbar (A).
- 7. Use wire nuts (G) to connect power supply to the black wire and the neutral wire to the white wire. NOTE: Wire nuts (G) not included.
- 8. Connect ground wire (H) to the junction box (B), green wire or bare wire. Secure fixture to wall using the lock-up cap (I).