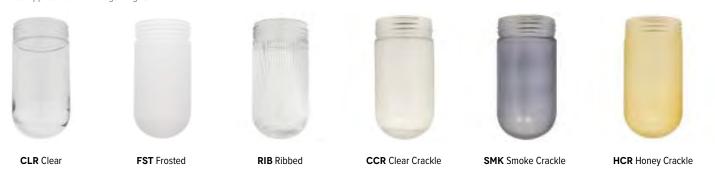

## **ACCESSORIES** TO IMPRESS

Different accessories completely alter the look and feel of a light. By selecting a durable cast guard and glass or a rugged wire cage, our lights take on a trendy industrial character. Not only are these accessories stylish, but they also protect the bulb in commercial or industrial settings!

## **GUARD OPTIONS**



## **GLASS OPTIONS**

Not Applicable with Halogen Lights



## **WIRE CAGE**

Not Applicable with Guard and Glass



| DIAMETER (A) | HEIGHT (B) |
|--------------|------------|
| 8"           | 2.7"       |
| 10"          | 2.9"       |
| 11"          | 3.2"       |
| 12"          | 3.4"       |
| 13"          | 3.7"       |
| 14"          | 3.9"       |
| 15"          | 4.2"       |
| 16"          | 4.4"       |
| 17"          | 4.7"       |
| 18"          | 4.9"       |
| 20"          | 5"         |