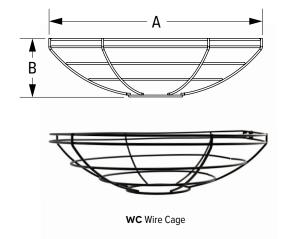

## **WIRE CAGE**

Not Applicable with Guard and Glass

| DIAMETER (A) | HEIGHT (B) |
|--------------|------------|
| 8"           | 2.7"       |
| 10"          | 2.9"       |
| 11"          | 3.2"       |
| 12"          | 3.4"       |
| 13"          | 3.7"       |
| 14"          | 3.9"       |
| 15"          | 4.2"       |
| 16"          | 4.4"       |
| 17"          | 4.7"       |
| 18"          | 4.9"       |
| 20"          | 5"         |