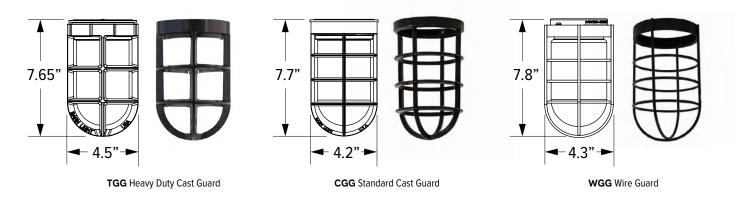

## **ACCESSORIES** TO IMPRESS

Different accessories completely alter the look and feel of a light. By selecting a durable cast guard and glass or a rugged wire cage, our lights take on a trendy industrial character. Not only are these accessories stylish, but they also protect the bulb in commercial or industrial settings!

## **GUARD OPTIONS**



## **GLASS OPTIONS**

Not Applicable with Halogen Lights



## **WIRE CAGE**

Not Applicable with Guard and Glass



| DIAMETER (A) | HEIGHT (B) |
|--------------|------------|
| 8"           | 2.7"       |
| 10"          | 2.9"       |
| 11"          | 3.2"       |
| 12"          | 3.4"       |
| 13"          | 3.7"       |
| 14"          | 3.9"       |
| 15"          | 4.2"       |
| 16"          | 4.4"       |
| 17"          | 4.7"       |
| 18"          | 4.9"       |
| 20"          | 5"         |