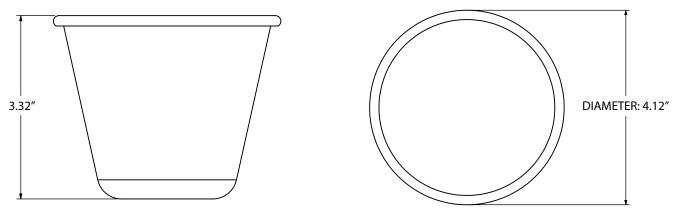

REV 10.02.18 THE MOSCOW MULE COPPER CUP BARN LIGHT DINNERWARE COLLECTION Max Weight: 10.0 lbs

PROJECT NAME

# PROJECT TYPE \_\_\_\_\_

SPS-0343

### BLE - CUP1 - COPPER

Order Example: BLE - CUP1 - COPPER

**IMPORTANT:** (1) Natural Finishes have a longer estimated manufacturing time, please refer to the website for exact lead time (2) There are no returns accepted on Natural Finishes (3) Due to its natural material, copper will develop a patina over time

## DIMENSIONAL DRAWING



TOP VIEW

## SPECIFICATIONS

#### CERTIFICATIONS

#### MADE TO ORDER

All Dinnerware Is Specifically Made According to a Customer's Specifications and No Two Pieces Are Alike

### **DESIGN & FINISHES**

#### MADE IN THE USA

Manufactured and Hand-Crafted in Our 60,000 Square Foot Facility Located in Titusville, FL

### CONSTRUCTION

Hand-Spun from Solid Copper Therefore Not Suitable for Microwave Use. Hand Wash Only.